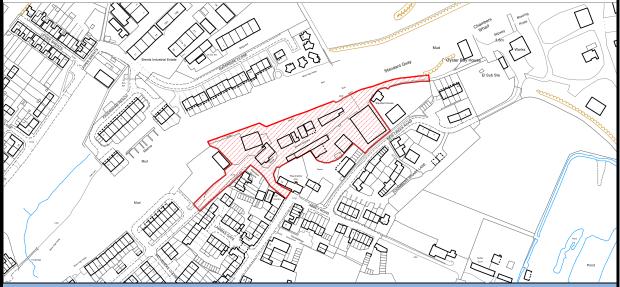

tility/infrastructure requirements, there is a reasonable prospect that the site could be developed over a certain period of time. The site is considered to be achievable.

| Potential Residential | 0 |
|-----------------------|---|
| Yield (units):        |   |

| Potential Employment        | 0 |  |
|-----------------------------|---|--|
| Area (ha):                  |   |  |
| Potential Other Use Area    | 0 |  |
| (ha):                       |   |  |
| Timescale for delivery:     | 0 |  |
| Assessment Outcome:         |   |  |
| Suitable but undeliverable. |   |  |

| SHLAA SITE REF. | SITE NAME:                     | PARISH/SETTLEMENT: |
|-----------------|--------------------------------|--------------------|
| 18/203          | Provender Mill, New Creek Road | Faversham          |



## Site Assessment

| Current/Previous Use: | Commercial/industrial | Gross Site<br>Area (ha):  | 0.95 |
|-----------------------|-----------------------|---------------------------|------|
| Site Type:            | Brownfield            | Developable<br>Area (ha): |      |

# **Site Description:**

This former commercial site is located on the southern side of Standard Quay in the Creek area of Faversham. It is bounded to the south by New Creek road and Abbey Road, the former Standard House to the east and residential buildings to the west. The site is identified for development in the Faversham Creek Neighbourhood Plan that seeks to promote the appropriate redevelopment of vacant sites in this location.

## **Suitability:**

Most of the site falls within land at high risk of flooding (