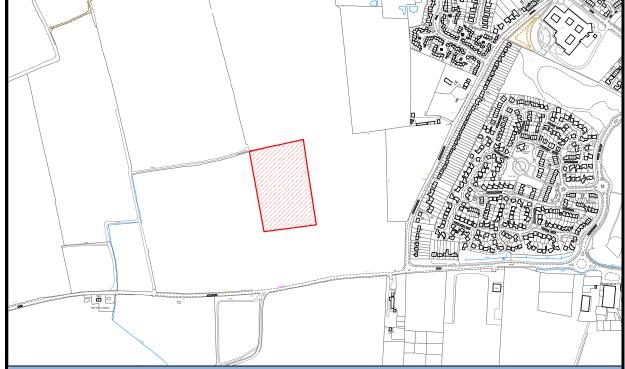

|     |  |  |  |  |
| Timescale for delivery:                                                                                                                                                                                              | 0   |  |  |  |  |

**Assessment Outcome:** 

Unsuitable.

| SHLAA SITE REF. | SITE NAME:                                                    | PARISH/SETTLEMENT: |
|-----------------|---------------------------------------------------------------|--------------------|
| 18/131          | Land adjacent allocation A12 (Land west of Barton Hill Drive) | Sheerness          |



# Site Assessment

| <b>Current/Previous</b> | Agriculture | <b>Gross Site</b> | 2.5 |
|-------------------------|-------------|-------------------|-----|
| Use:                    |             | Area (ha):        |     |
|                         |             |                   |     |
| Site Type:              | Greenfield  | Developable       |     |
|                         |             | Area (ha):        |     |
|                         |             |                   |     |

# **Site Description:**

This small, rectangular shaped parcel of land forms part of a larger field currently surrounded by open countryside. However, the land that surrounds the north, east and south of this site is allocated for housing development in the adopted Local Plan.

# **Suitability:**

The