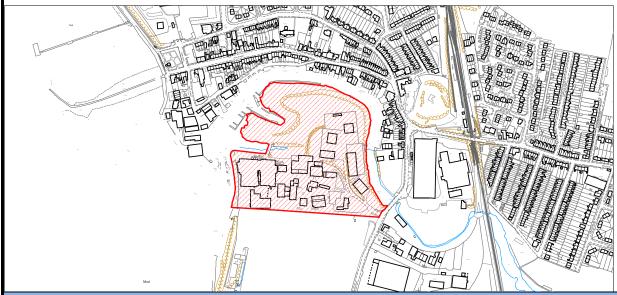

#### **Availability:**

The landowner has promoted the site through the 'call for sites' exercise and there is no record of any unimplemented permissions. The site is considered to be available.

| Subject to further consideration of any utility/infrastructure requirements, there is a reasonable prospect that the site could be developed over a certain period of time. The site is considered to be achievable. |   |
|----------------------------------------------------------------------------------------------------------------------------------------------------------------------------------------------------------------------|---|
| Potential Residential                                                                                                                                                                                                | 0 |
| Yield (units):                                                                                                                                                                                                       |   |
| Potential Employment                                                                                                                                                                                                 | 0 |
| Area (ha):                                                                                                                                                                                                           |   |
| Potential Other Use Area                                                                                                                                                                                             | 0 |
| (ha):                                                                                                                                                                                                                |   |
| Timescale for delivery:                                                                                                                                                                                              | 0 |
| Assessment Outcome:                                                                                                                                                                                                  |   |
| Unsuitable                                                                                                                                                                                                           |   |