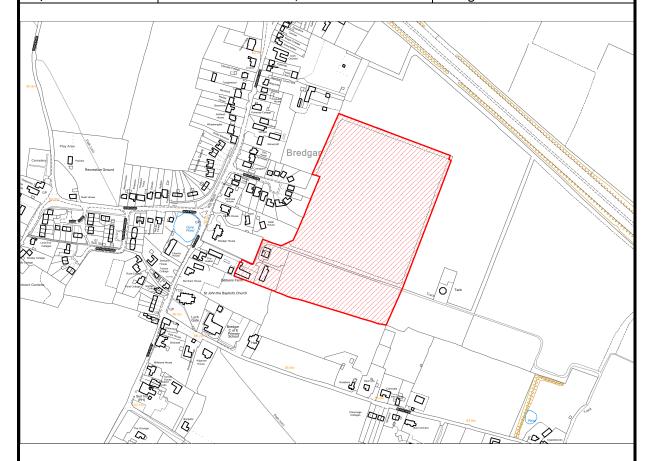

### **Availability:**

The landowner has promoted the site through the 'call for sites' exercise and there is no record of any unimplemented permissions. The site is considered to be available.