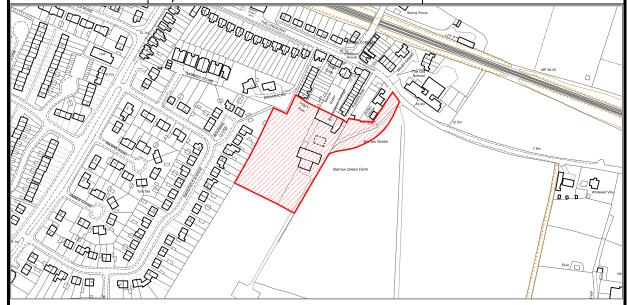

iated with the development of this site, it is therefore considered to be achievable.

| Potential Residential    | 13 |
|--------------------------|----|
| Yield (units):           |    |
| Potential Employment     | 0  |
| Area (ha):               |    |
| Potential Other Use Area | 0  |
| (ha):                    |    |

| Timescale for delivery:  | 6-10 years |
|--------------------------|------------|
| Assessment Outcome:      |            |
| Suitable and deliverable |            |

| SHLAA SITE REF. | SITE NAME:                       | PARISH/SETTLEMENT: |
|-----------------|----------------------------------|--------------------|
| 18/213          | Barrow Green Farm, Barrow Green, | Teynham            |
|                 | Teynham                          |                    |



| Site Assessment         |                   |                   |     |
|-------------------------|-------------------|-------------------|-----|
| <b>Current/Previous</b> | Agricultural land | <b>Gross Site</b> | 1.1 |
| Use:                    |                   | Area (ha):        |     |
| Site Type:              | Greenfield        | Developable       | 1.1 |
|                         |                   | Area (ha):        |     |

# **Site Description:**

This rectangular shaped site with arm to the north-east corner is located on the eastern fringes of Teynham off the Lower Road. The site comprises former farm buildings and arable land and is bounded by residential properties on the western and northern sides with open countryside to the south and east. The site includes a tra