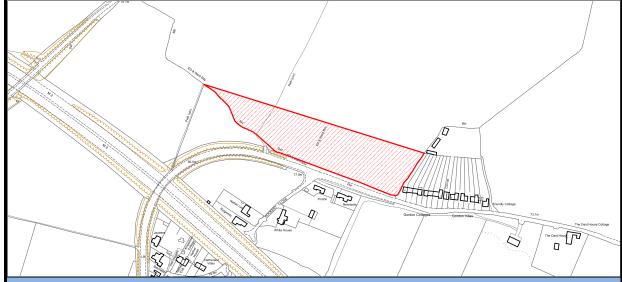

| SHLAA SITE REF. | SITE NAME:               | PARISH/SETTLEMENT: |
|-----------------|--------------------------|--------------------|
| 18/007          | Land east of Sheppey Way | Bobbing            |

# **Site Description:**

This parcel of land sits to the east of Sheppey Way and is relatively level. It's northern boundary is marked by the railway line and the A249 runs along it's eastern boundary beyond a bank of trees and shrubs that sit on a slope that leads down to the road itself.

## **Suitability:**

The site is not subject to any high level constraints although the northern most part of the site falls within a minerals safeguarding area (brickearth). The site is remote from the confines of the nearest settlements. In terms of access to services, it is in a sustainable location, adjacent to Bobbing Services and close to the nearby primary school north of the railway. The site is considered suitable.