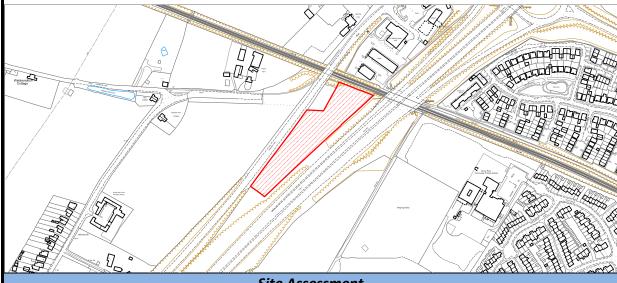

| SHLAA SITE REF. | SITE NAME:               | PARISH/SETTLEMENT: |
|-----------------|--------------------------|--------------------|
| 18/007          | Land east of Sheppey Way | Bobbing            |

# **Site Description:**

This parcel of land sits to the east of Sheppey Way and is relatively level. It's northern boundary is marked by the railway line and the A249 runs along it's eastern boundary beyond a bank of trees and shrubs that sit on a slope that leads down to the road itself.

## **Suitability:**

The site is not subject to any high level constraints although the northern most part of the site falls within a minerals safeguarding area (brickearth). The site is remote from the confines of the nearest settlements. In terms of access to services, it is in a sustainable location, adjacent to Bobbing Services and close to the nearby primary school north of the railway. The site is considered suitable.