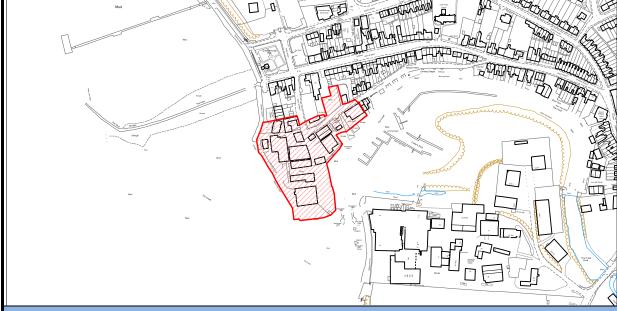

|              |
| Timescale for delivery:                                                                           | 1 to 5 years |
| Assessment Outcome:                                                                               |              |
| Suitable and deliverable                                                                          |              |
|                                                                                                   |              |
| i                                                                                                 |              |

| SHLAA SITE REF. | SITE NAME:  | PARISH/SETTLEMENT: |
|-----------------|-------------|--------------------|
| 18/199          | West Street | Queenborough       |



#### Site Assessment

| Current/Previous<br>Use: | Commercial/industrial | Gross Site<br>Area (ha):  | 1.45 |
|--------------------------|-----------------------|---------------------------|------|
| Site Type:               | Brownfield            | Developable<br>Area (ha): |      |

## **Site Description:**

This site consists of an area of business premises and vacant land and buildings, a number of wharfs and dockyard buildings together with small pockets of residential. It is an allocation in the adopted local plan, Bearing Fruits as part of the wider Queenborough regeneration area. It is an attractive Creekside location surrounded by water on the west, south and east sides, bounded to the north by residential and commercial buildings.

## **Suitability:**

The eastern half of the