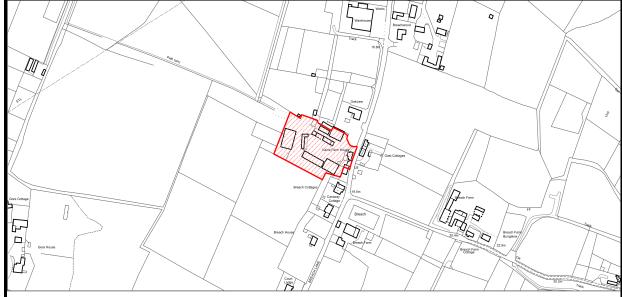

Suitable and deliverable

| SHLAA SITE REF. | SITE NAME:                            | PARISH/SETTLEMENT: |
|-----------------|---------------------------------------|--------------------|
| 18/002          | Land West of Kaine Farm House, Breach | Upchurch           |
|                 | Lane                                  |                    |

# **Site Description:**

The site is within the Upchurch area but is some 1.96km to the south of the village boundary and 2.12km to the northwest of Newington, a local centre. There are some small clusters of residential development in the area, but the site is primarily surrounded by agricultural, and some commercial land, as well as the open countryside. Part of the site is covered by a minerals safeguarding area. There are a couple of listed buildings within the vicinity.

# **Suitability:**

A very small portion of the site falls within flood zone 3; however this could be removed from the developable area. The site is not within a reasonable walking distance of any daily services and facilities, nor are there footpaths to facilitate this. The rural nature of the roads is such that cycling would only likely be an option for experienced users. There are bus stops close to the site but they are not on a high frequency route. The site is remote from the settlement confines. The site is considered to be unsuitable.