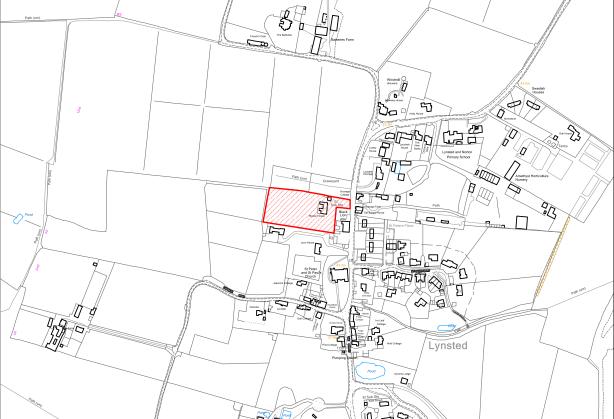

# **Site Description:**

The site is situated within the Parish of Bapchild but is partly within partly adjacent to the built-up area boundary of the main village. It leads out onto the A2 with Teynham approximately 2.68km to the east and Sittingbourne town centre around the same distance to the west. Away from the village, the immediate surroundings are mainly agricultural land/open countryside although the railway line is to the north. Part of the site has been used as a plant nursery.

### Suitability:

The site is a Local Green Space and is therefore subject to a high level constraint. The site is therefore considered to be unsuitable.