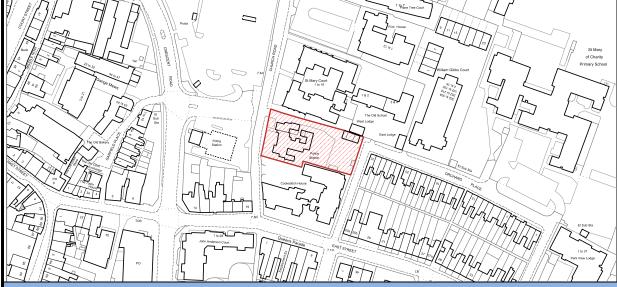

## Suitability:

The site is not subject to any high level constraints and is adjacent to an existing settlement boundary. However, this is a small village and the majority of the site is not within a reasonable walking distance of any services or facilities, aside from areas of open space. Employment opportunities are very limited in the area. Travel would be required outwards to Rainham, Newington and beyond. There is no train station close by and the rural nature of the outgoing roads are unlikely to be attractive to cyclists. There are bus stops close to the site, but they are not in a high frequency bus route. Development of the site would result in a high level of car dependency. Taking into account all of the above, the site is considered to be in an unsustainable location which is not suitable for residential development.

## **Availability:**

The landowner has promoted the site through the 'call for sites' exercise and there is no record of any unimplemented permissions. The site is considered to be available.

# **Achievability:**

|                                 | on of any utility/infrastructure requirements, there is a reasonable developed over a certain period of time. The site is considered to be |  |
|---------------------------------|--------------------------------------------------------------------------------------------------------------------------------------------|--|
| Potential Residential           | 0                                                                                                                                          |  |
| Yield (units):                  |                                                                                                                                            |  |
| Potential Employment            | 0                                                                                                                                          |  |
| Area (ha):                      |                                                                                                                                            |  |
| <b>Potential Other Use Area</b> | 0                                                                                                                                          |  |
| (ha):                           |                                                                                                                                            |  |
| Timescale for delivery:         | 0                                                                                                                                          |  |
| Assessment Outcome:             |                                                                                                                                            |  |
| Unsuitable.                     |                                                                                                                                            |  |

|                    | SITE ASSESSMENT: CALL FOR | SITES              |
|--------------------|---------------------------|--------------------|
| SHLAA SITE REF.    | SITE NAME:                | PARISH/SETTLEMENT: |
| 18/014             | Danley Farm, Drove Road   | Sheerness          |
| Shieppey Court for |                           |                    |