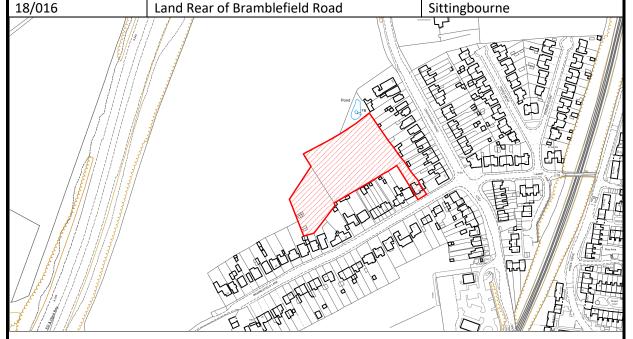

# List of Submitted Sites (in number order) $^{1}$

| Site ref  |                                                    |               |
|-----------|----------------------------------------------------|---------------|
| number    | Address                                            | Parish        |
| SLA18/001 | Land West of Sheppey Way                           | Bobbing       |
| SLA18/002 | Land West of Kaine Farm House, Breach Lane         | Upchurch      |
| SLA18/003 | Gardening World, Lower Hartlip Road                | Newington     |
| SLA18/004 | Land at Pheasant Farm (West), Sheppey Way          | Bobbing       |
| SLA18/005 | Land Rear of The Street and Hempstead Lane         | Bapchild      |
| SLA18/007 | Land East of Sheppey Way                           | Bobbing       |
| SLA18/008 | Land South of School Lane                          | Lower Halstow |
| SLA18/009 | Church Farm, Sheppey Way                           | Bobbing       |
| SLA18/010 | Land at Cellar Hill                                | Teynham       |
| SLA18/011 | Land Rear of 66 Scrapsgate Road                    | Minster       |
| SLA18/012 | Land at Hopes Hill                                 | Doddington    |
| SLA18/013 | Land East of Chaffes Lane                          | Upchurch      |
| SLA18/014 | Danley Farm, Drove Road                            | Minster       |
| SLA18/015 | High Oak Hill Farm, High Oak Hill, Iwade Road      | Newington     |
| SLA18/016 | Land Rear of Bramblefield Land and Grovehurst Road | Sittingbourne |
| SLA18/017 | Land at Ufton Court Farm, Starveacre Lane          | Tunstall      |
| SLA18/018 | Land off Lower Road                                | Minster       |
| SLA18/019 | Syndale Park, London Road                          | Ospringe      |
| SLA18/020 | Monkshill Farm, Monkshill Road                     | Hernhill      |
| SLA18/021 | Chilton Manor Farm, Highsted Road                  | Sittingbourne |
| SLA18/022 | Land at Hearts Delight Road                        | Tunstall      |
| SLA18/023 | Bowl Reed, Oad Street                              | Borden        |
| SLA18/024 | Land Adjacent to Bowl Reed, Oad Street             | Borden        |
| SLA18/025 | Land West of Frognal Lane                          | Teynham       |
| SLA18/026 | Land off Hempstead Lane                            | Tonge         |
| SLA18/027 | Land at Radfield Farm, London Road                 | Tonge         |
| SLA18/028 | Land at Queen Court Farm, Faversham                | Ospringe      |
| SLA18/029 | Swan Quay, Belvedere Road                          | Faversham     |
| SLA18/030 | Land at Lion Field, London Road                    | Faversham     |
| SLA18/031 | Land at Plough Road                                | Minster       |
| SLA18/032 | Neats Court, Queenborough Road                     | Sheerness     |
| SLA18/033 | Windy Gap, Chequers Road                           | Minster       |
| SLA18/034 | Land West of The Street                            | Lynsted with  |
|           |                                                    | Kingsdown     |
| SLA18/035 | Land East of Painters Farm, Painters Forstal Road  | Ospringe      |
| SLA18/036 | Southfield, Wardwell Lane                          | Lower Halstow |
| SLA18/037 | Land South of Dunlin Walk                          | Iwade         |
| SLA18/038 | Land East of Scocles Road                          | Minster       |
| SLA18/042 | Land Adjacent Wren's Oast, Sutton Baron Road       | Borden        |