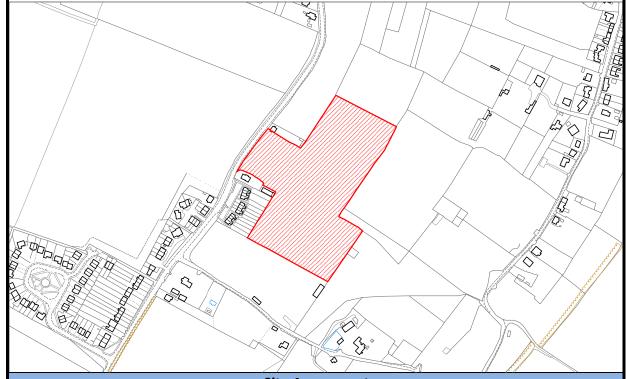

| SHLAA SITE REF. | SITE NAME:                                                         | PARISH/SETTLEMENT: |
|-----------------|--------------------------------------------------------------------|--------------------|
| 18/044          | Land adjacent Filmer House, Wren's<br>Road and Hearts Delight Road | Borden             |