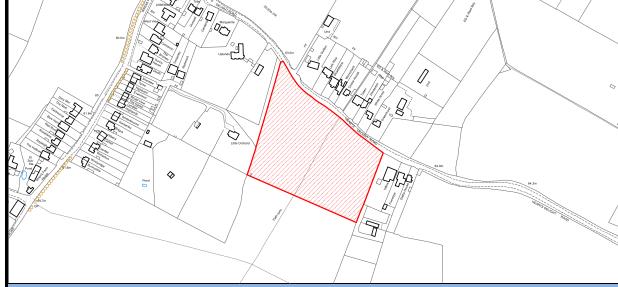

Suitable and deliverable

| SHLAA SITE REF. | SITE NAME:                            | PARISH/SETTLEMENT: |
|-----------------|---------------------------------------|--------------------|
| 18/002          | Land West of Kaine Farm House, Breach | Upchurch           |
|                 | Lane                                  |                    |

# **Site Description:**

The site is within the Upchurch area but is some 1.96km to the south of the village boundary and 2.12km to the northwest of Newington, a local centre. There are some small clusters of residential development in the area, but the site is primarily surrounded by agricultural, and some commercial land, as well as the open countryside. Part of the site is covered by a minerals safeguarding area. There are a couple of listed buildings within the vicinity.

# **Suitability:**

A very small portion of the site falls within flood zone 3; however this could be removed from the developable area. The site is not within a reasonable walking distance of any daily services and facilities, nor are there footpaths to facilitate this. The rural nature of the roads is such that cycling would only likely be an option for experienced users. There are bus stops close to the site but they are not on a high frequency route. The site is remote from the settlement confines. The site is considered to be unsuitable.