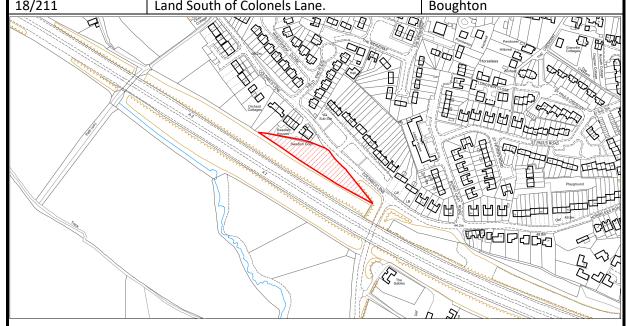

#### Site Description:

The site falls within the Parish of Lower Halstow but is approximately 150m to the southeast of the built-up area boundary of the main village. Newington is some 2.22km to the south and Sittingbourne town centre is around 7.32km to the southeast, while Rainham is slightly closer at 6.56km to the southwest. Away from the village, the site is in an area in which development becomes sporadic, being mainly surrounded by open countryside and agricultural land.