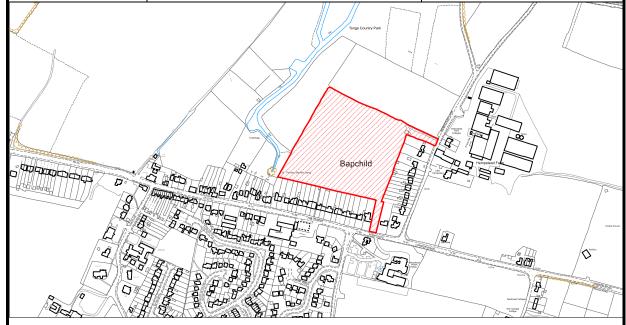

Unsuitable

| SHLAA SITE REF. | SITE NAME:                            | PARISH/SETTLEMENT: |
|-----------------|---------------------------------------|--------------------|
| 18/005          | Land Rear of The Street and Hempstead | Bapchild           |
|                 | Lane                                  |                    |

# **Site Description:**

The site is situated within the Parish of Bapchild but is partly within partly adjacent to the built-up area boundary of the main village. It leads out onto the A2 with Teynham approximately 2.68km to the east and Sittingbourne town centre around the same distance to the west. Away from the village, the immediate surroundings are mainly agricultural land/open countryside although the railway line is to the north. Part of the site has been used as a plant nursery.

### Suitability:

The site is a Local Green Space and is therefore subject to a high level constraint. The site is therefore considered to be unsuitable.