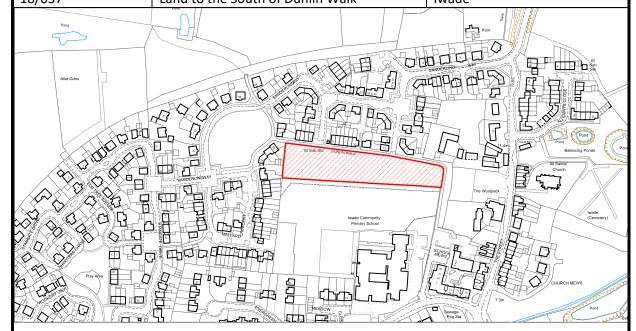

| SHLAA SITE REF. | SITE NAME:               | PARISH/SETTLEMENT: |
|-----------------|--------------------------|--------------------|
| 18/001          | Land west of Sheppey Way | Bobbing            |

## **Site Description:**

This site sits between Sheppey Way and Bobbing Hill between Grove Dairy Farm at the south west corner of the site and Pigeon Farm to the north of the site. It excludes Meadow View Cottages. The site rises gently from the south, northwards and is grassed and open with sporadic trees/hedges along part of the eastern boundary.

# **Suitability:**

The site is not subject to any high level constraints but is remote from the boundary of the nearest settlements. In terms of access to services, the site is in a reasonably sustainable location due to its proximity to the facilities at Bobbing Services and to the primary school. There is a public right of way running north/south across the middle of the sight that links Bobbing Hill in the north with Bobbing Hill in the south near to the Key Street roundabout and the A249. The site is considered suitable.

## **Availability:**

The site is in multiple ownership. It has been promoted for development by one of the landowners although all are in agreement that the site is available for development and there is a developer option on the site. The site is considered available.

# Achievability:

Access to the site is currently via Bobbing Hill and alternative access would need to be provided (suggested as a roundabout on Sheppey Way). Subject to further consideration of any utility/infrastructure requirements, there is a reasonable prospect that the site could be developed over a certain period of time. The site is considered to be achievable.

| Potential Residential Yield (units): | 100          |
|--------------------------------------|--------------|
| Potential Employment<br>Area (ha):   | 0            |
| Potential Other Use Area (ha):       | 0            |
| Timescale for delivery:              | 1 to 5 years |
| Assessment Outcome:                  |              |
|                                      |              |

Suitable and deliverable

| SHLAA SITE REF. | SITE NAME:                            | PARISH/SETTLEMENT: |
|-----------------|---------------------------------------|--------------------|
| 18/002          | Land West of Kaine Farm House, Breach | Upchurch           |
|                 | Lane                                  |                    |