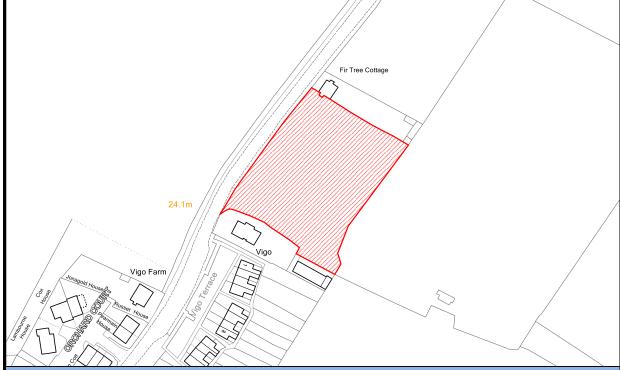

#### Site Assessment

| Current/Previous<br>Use: | Agriculture | Gross Site<br>Area (ha):  |  |
|--------------------------|-------------|---------------------------|--|
| Site Type:               | Greenfield  | Developable<br>Area (ha): |  |