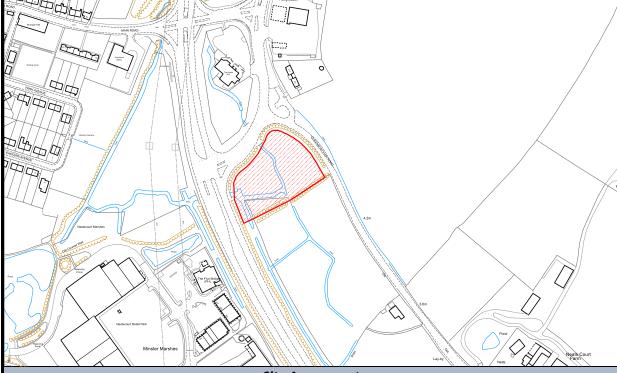

|  |  |
| Assessment Outcome:                                                                                                                                                                                                  |                                                                                    |  |  |
| Unsuitable.                                                                                                                                                                                                          |                                                                                    |  |  |

# SHLAA SITE REF. SITE NAME: PARISH/SETTLEMENT: 18/061 Land at Queenborough Road Queenborough



| Site Assessment  |            |                   |      |
|------------------|------------|-------------------|------|
| Current/Previous | Grazing    | <b>Gross Site</b> | 0.65 |
| Use:             |            | Area (ha):        |      |
| Site Type:       | Greenfield | Developable       | 0    |
|                  |            | Area (ha):        |      |

#### **Site Description:**

The site is situated within the built-up area boundary of Queenborough, a local centre. The town centre at Sheerness is some 4.75km to the north. It is bound by the A249 to the north and west, by Queenborough Road to the east. To the south is currently grazing/agricultural land which is allocated for employment uses in the adopted Local Plan. The area is a whole is mixed in residential, commercial an