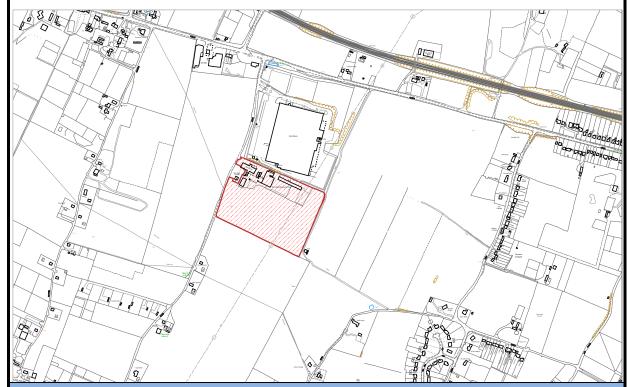

| 0   |  |  |  |
| Potential Other Use Area (ha):                                                                                                                                                                                       | 0   |  |  |  |
| Timescale for delivery:                                                                                                                                                                                              | 0   |  |  |  |

**Assessment Outcome:** 

Unsuitable.

| SHLAA SITE REF. | SITE NAME:                | PARISH/SETTLEMENT: |
|-----------------|---------------------------|--------------------|
| 18/111          | Hartlip Industrial Estate | Hartlip            |



# Site Assessment

| <b>Current/Previous</b> | Employment/Agriculture | <b>Gross Site</b> | 6 (2.5 for employment and 3.5 |
|-------------------------|------------------------|-------------------|-------------------------------|
| Use:                    |                        | Area (ha):        | for residential development)  |
|                         |                        |                   |                               |
| Site Type:              | Brownfield/Greenfield  | Developable       | 6                             |
| ,,                      |                        | Area (ha):        |                               |
|                         |                        |                   |                               |

# **Site Description:**

The site is locate