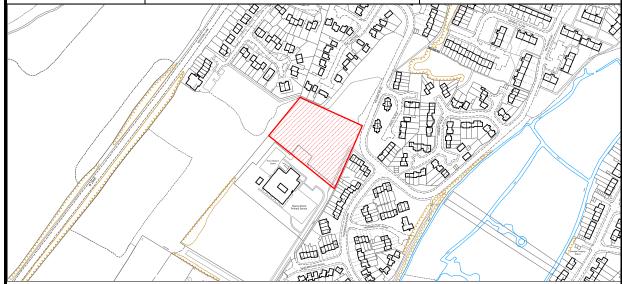

## Suitability:

The site is not subject to any high level constraints and is adjacent to an existing settlement boundary. However, this is a small village and the majority of the site is not within a reasonable walking distance of any services or facilities, aside from areas of open space. Employment opportunities are very limited in the area. Travel would be required outwards to Rainham, Newington and beyond. There is no train station close by and the rural nature of the outgoing roads are unlikely to be attractive to cyclists. There are bus stops close to the site, but they are not in a high frequency bus route. Development of the site would result in a high level of car dependency. Taking into account all of the above, the site is considered to be in an unsustainable location which is not suitable for residential development.

## **Availability:**

The landowner has promoted the site through the 'call for sites' exercise and there is no record of any unimplemented permissions. The site is considered to be available.

# **Achievability:**

|                                 | on of any utility/infrastructure requirements, there is a reasonable developed over a certain period of time. The site is considered to be |  |
|---------------------------------|--------------------------------------------------------------------------------------------------------------------------------------------|--|
| Potential Residential           | 0                                                                                                                                          |  |
| Yield (units):                  |                                                                                                                                            |  |
| Potential Employment            | 0                                                                                                                                          |  |
| Area (ha):                      |                                                                                                                                            |  |
| <b>Potential Other Use Area</b> | 0                                                                                                                                          |  |
| (ha):                           |                                                                                                                                            |  |
| Timescale for delivery:         | 0                                                                                                                                          |  |
| Assessment Outcome:             |                                                                                                                                            |  |
| Unsuitable.                     |                                                                                                                                            |  |

|                    | SITE ASSESSMENT: CALL FOR | SITES              |
|--------------------|---------------------------|--------------------|
| SHLAA SITE REF.    | SITE NAME:                | PARISH/SETTLEMENT: |
| 18/014             | Danley Farm, Drove Road   | Sheerness          |
| Shieppey Court for |                           |                    |