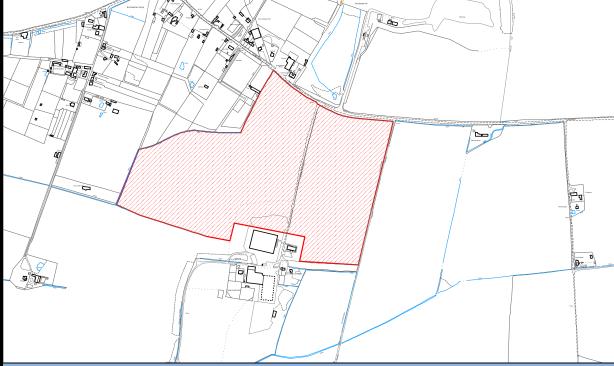

Suitable and deliverable

| SHLAA SITE REF. | SITE NAME:                            | PARISH/SETTLEMENT: |
|-----------------|---------------------------------------|--------------------|
| 18/002          | Land West of Kaine Farm House, Breach | Upchurch           |
|                 | Lane                                  |                    |

# **Site Description:**

The site is within the Upchurch area but is some 1.96km to the south of the village boundary and 2.12km to the northwest of Newington, a local centre. There are some small clusters of residential development in the area, but the site is primarily surrounded by agricultural, and some commercial land, as well as the open countryside. Part of the site is covered by a minerals safeguarding area. There are a couple of listed buildings within the vicinity.

# **Suitability:**

A very small portion of the site falls within flood zone 3; however this could be removed from the developable area. The site is not within a reasonable walking distance of any daily services and facilities, nor are there footpaths to facilitate this. The rural nature of the roads is such that cycling would only likely be an option for experienced users. There are bus stops close to the site but they are not on a high frequency route. The site is remote from the settlement confines. The site is considered to be unsuitable.

## **Availability:**

The landowner has promoted the site through the 'call for sites' exercise. A prior notification application allows for the conversion of one of the barns on the site into a dwelling, but it is assumed that the development of the whole site as submitted would be the preferred option. The site is considered to be available.

## **Achievability:**

Subject to further consideration of any utility/infrastructure requirements, there is a reasonable prospect that the site could be developed over a certain period of time. The site is considered to be achievable.