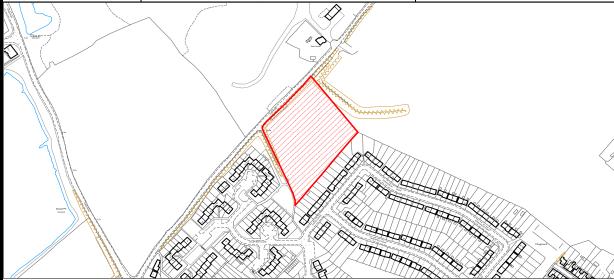

| SHLAA SITE REF. | SITE NAME:               | PARISH/SETTLEMENT: |
|-----------------|--------------------------|--------------------|
| 18/001          | Land west of Sheppey Way | Bobbing            |

#### Site Assessment

| <b>Current/Previous</b> | Agricultural | <b>Gross Site</b> | 4.3 |
|-------------------------|--------------|-------------------|-----|
| Use:                    |              | Area (ha):        |     |
|                         |              |                   |     |
| Site Type:              | Greenfield   | Developable       |     |
|                         |              | Area (ha):        |     |
|                         |              |                   |     |

## **Site Description:**

This site sits between Sheppey Way and Bobbing Hill between Grove Dairy Farm at the south west corner of the site and Pigeon Farm to the north of the site. It excludes Meadow View Cottages. The site rises gently from the south, northwards and is grassed and open with sporadic trees/hedges along part of the eastern boundary.

# **Suitability:**

The site is not subject to any high level constraints but is remote from the boundary of the nearest settlements. In terms of access to services, the site is in a reasonably sustainable location due to its proximity to the facilities at Bobbing Services and to the primary school. There is a public right of way running north/south across the middle of the sight that links Bobbing Hill in the north with Bobbing Hill in the south near to the Key Street roundabout and the A249. The site is considered suitable.