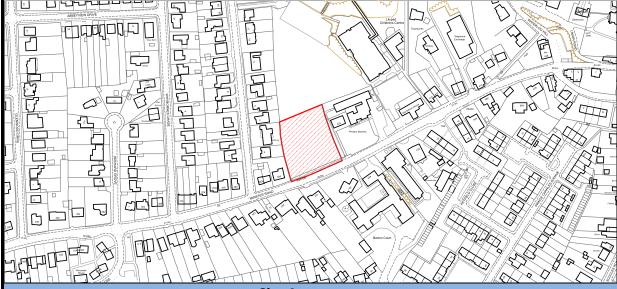

## Suitability:

The site is not subject to any high level constraints and is adjacent to an existing settlement boundary. However, this is a small village and the majority of the site is not within a reasonable walking distance of any services or facilities, aside from areas of open space. Employment opportunities are very limited in the area. Travel would be required outwards to Rainham, Newington and beyond. There is no train station close by and the rural nature of the outgoing roads are unlikely to be attractive to cyclists. There are bus stops close to the site, but they are not in a high frequency bus route. Development of the site would result in a high level of car dependency. Taking into account all of the above, the site is considered to be in an unsustainable location which is not suitable for residential development.

## **Availability:**

The landowner has promoted the site through the 'call for sites' exercise and there is no record of any unimplemented permissions. The site is considered to be available.

# **Achievability:**

|                                 | on of any utility/infrastructure requirements, there is a reasonable developed over a certain period of time. The site is considered to be |  |
|---------------------------------|--------------------------------------------------------------------------------------------------------------------------------------------|--|
| Potential Residential           | 0                                                                                                                                          |  |
| Yield (units):                  |                                                                                                                                            |  |
| Potential Employment            | 0                                                                                                                                          |  |
| Area (ha):                      |                                                                                                                                            |  |
| <b>Potential Other Use Area</b> | 0                                                                                                                                          |  |
| (ha):                           |                                                                                                                                            |  |
| Timescale for delivery:         | 0                                                                                                                                          |  |
| Assessment Outcome:             |                                                                                                                                            |  |
| Unsuitable.                     |                                                                                                                                            |  |

|                    | SITE ASSESSMENT: CALL FOR | SITES              |
|--------------------|---------------------------|--------------------|
| SHLAA SITE REF.    | SITE NAME:                | PARISH/SETTLEMENT: |
| 18/014             | Danley Farm, Drove Road   | Sheerness          |
| Shieppey Court for |                           |                    |