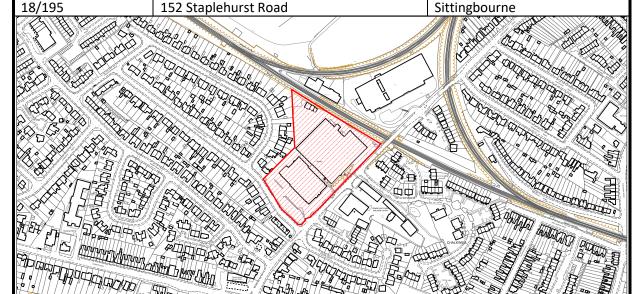

| SHLAA SITE REF. | SITE NAME:               | PARISH/SETTLEMENT: |
|-----------------|--------------------------|--------------------|
| 18/001          | Land west of Sheppey Way | Bobbing            |

#### Site Assessment

| <b>Current/Previous</b> | Agricultural | <b>Gross Site</b> | 4.3 |
|-------------------------|--------------|-------------------|-----|
| Use:                    |              | Area (ha):        |     |
|                         |              |                   |     |
| Site Type:              | Greenfield   | Developable       |     |
|                         |              | Area (ha):        |     |
|                         |              |                   |     |

## **Site Description:**

This site sits between Sheppey Way and Bobbing Hill between Grove Dairy Farm at the south west corner of the site and Pigeon Farm to the north of the site. It excludes Meadow View Cottages. The site rises gently from the south, northwards and is grassed and open with sporadic trees/hedges along part of the eastern boundary.

# **Suitability:**

The site is not subject to any high level constraints but is remote from the boundary of the nearest settlements. In terms of access to services, the site is in a reasonably sustainable location due to its proximity to the facilities at Bobbing Services and to the primary school. There is a public right of way running north/south across the middle of the sight that links Bobbing Hill in the north with Bobbing Hill in the south near to the Key Street roundabout and the A249. The site is considered suitable.

## **Availability:**

The site is in multiple ownership. It has been promoted for development by one of the landowners although all are in agreement that the site is available for development and there is a developer option on the site. The site is considered available.

# Achievability:

Access to the site is currently via Bobbing Hill and alternative access would need to be provided (suggested as a roundabout on Sheppey Way). Subject to further consideration of any utility/infrastructure requirements, there is a reasonable prospect that the site could be developed over a certain period of time. The site is considered to be achievable.

| Potential Residential Yield (units): | 100          |
|--------------------------------------|--------------|
| Potential Employment<br>Area (ha):   | 0            |
| Potential Other Use Area (ha):       | 0            |
| Timescale for delivery:              | 1 to 5 years |
| Assessment Outcome:                  |              |
|                                      |              |

Suitable and deliverable

| SHLAA SITE REF. | SITE NAME:                            | PARISH/SETTLEMENT: |
|-----------------|---------------------------------------|--------------------|
| 18/002          | Land West of Kaine Farm House, Breach | Upchurch           |
|                 | Lane                                  |                    |