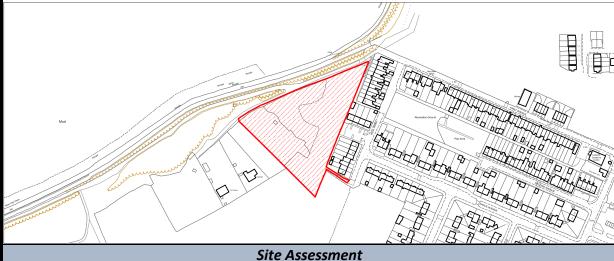

## **Site Description:**

This site sits between Sheppey Way and Bobbing Hill between Grove Dairy Farm at the south west corner of the site and Pigeon Farm to the north of the site. It excludes Meadow View Cottages. The site rises gently from the south, northwards and is grassed and open with sporadic trees/hedges along part of the eastern boundary.

# **Suitability:**

The site is not subject to any high level constraints but is remote from the boundary of the nearest settlements. In terms of access to services, the site is in a reasonably sustainable location due to its proximity to the facilities at Bobbing Services and to the primary school. There is a public right of way running north/south across the middle of the sight that links Bobbing Hill in the north with Bobbing Hill in the south near to the Key Street roundabout and the A249. The site is considered suitable.

## **Availability:**

The site is in multiple ownership. It has been promoted for development by one of the landowners although all are in agreement that the site is available for development and there is a developer option on the site. The site is considered available.

# Achievability:

Access to the site is currently via Bobbing Hill and alternative access would need to be provided (suggested as a roundabout on Sheppey Way). Subject to further consideration of any utility/infrastructure requirements, there is a reasonable prospect that the site could be developed over a certain period of time. The site is considered to be achievable.