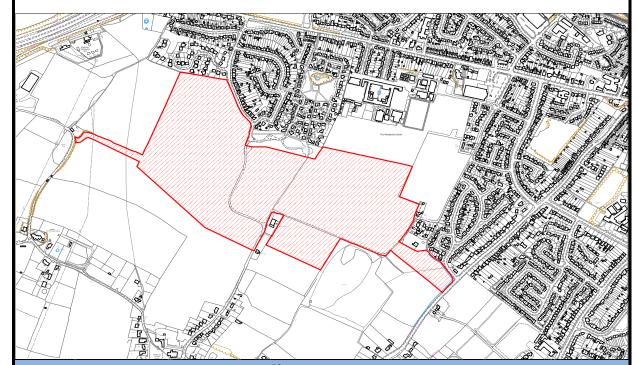

#### Suitability:

The site is not subject to any high level constraints and is already within a well-defined settlement boundary. There is open space, a primary school, convenience store, place of worship, public house, post office, health centre and village hall all within a reasonable walking distance of the site. The village is also reasonably accessible to cyclists. Inevitably, travel would be required further afield for some higher order services and facilities. There are a number of bus stops close to the site which travel onto the Isle of Sheppey as well as into Sittingbourne where there are train stations for travel further afield. For essential car journeys, the village is closely connected to the strategic highway and local road network. Taking into account all of the above, the site is considered to be in a sustainable location suitable for residential development.

#### Availability:

The landowner has promoted the site through the 'call for sites' exercise and there is no record of any unimplemented relevant permissions. The site is considered to be available.

| Subject to further consideration of any utility/infrastructure requirements there is a reasonable     |         |  |
|-------------------------------------------------------------------------------------------------------|---------|--|
| prospect that the site could be developed over a certain period of time. The site is considered to be |         |  |
| achievable.                                                                                           |         |  |
| Potential Residential Yield                                                                           | 20      |  |
| (units):                                                                                              |         |  |
| Potential Employment Area                                                                             | 0       |  |
| (ha):                                                                                                 |         |  |
| Potential Other Use Area                                                                              | 0       |  |
| (ha):                                                                                                 |         |  |
| Timescale for delivery:                                                                               | 5 years |  |
| Assessment Outcome:                                                                                   |         |  |
| Suitable and deliverable.                                                                             |         |  |

| SHLAA SITE REF. | SITE NAME:                | PARISH/SETTLEMENT: |
|-----------------|---------------------------|--------------------|
| 18/038          | Land East of Scocles Road | Minster            |
|                 |                           | Minster            |
|                 |                           |                    |
|                 |                           |                    |

| Site Assessment  |             |             |       |
|------------------|-------------|-------------|-------|
| Current/Previous | Agriculture | Gross Site  | 31.06 |
| Use:             |             | Area (ha):  |       |
| Site Type:       | Greenfield  | Developable | 31.06 |
|                  |             | Area (ha):  |       |