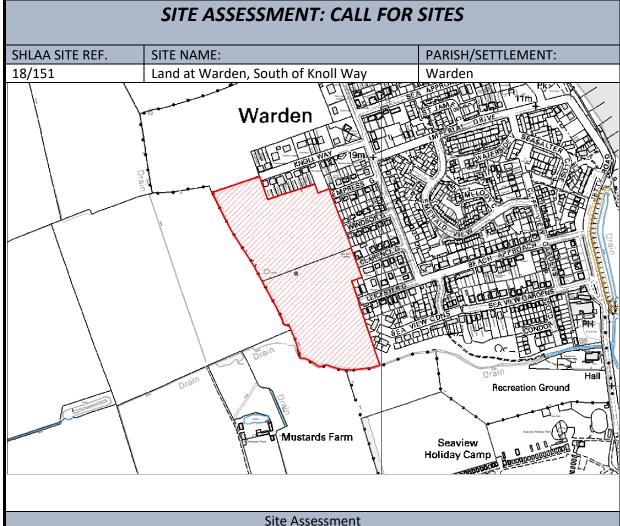

# List of Submitted Sites (in number order) $^{1}$

| Site ref  |                                                    |               |
|-----------|----------------------------------------------------|---------------|
| number    | Address                                            | Parish        |
| SLA18/001 | Land West of Sheppey Way                           | Bobbing       |
| SLA18/002 | Land West of Kaine Farm House, Breach Lane         | Upchurch      |
| SLA18/003 | Gardening World, Lower Hartlip Road                | Newington     |
| SLA18/004 | Land at Pheasant Farm (West), Sheppey Way          | Bobbing       |
| SLA18/005 | Land Rear of The Street and Hempstead Lane         | Bapchild      |
| SLA18/007 | Land East of Sheppey Way                           | Bobbing       |
| SLA18/008 | Land South of School Lane                          | Lower Halstow |
| SLA18/009 | Church Farm, Sheppey Way                           | Bobbing       |
| SLA18/010 | Land at Cellar Hill                                | Teynham       |
| SLA18/011 | Land Rear of 66 Scrapsgate Road                    | Minster       |
| SLA18/012 | Land at Hopes Hill                                 | Doddington    |
| SLA18/013 | Land East of Chaffes Lane                          | Upchurch      |
| SLA18/014 | Danley Farm, Drove Road                            | Minster       |
| SLA18/015 | High Oak Hill Farm, High Oak Hill, Iwade Road      | Newington     |
| SLA18/016 | Land Rear of Bramblefield Land and Grovehurst Road | Sittingbourne |
| SLA18/017 | Land at Ufton Court Farm, Starveacre Lane          | Tunstall      |
| SLA18/018 | Land off Lower Road                                | Minster       |
| SLA18/019 | Syndale Park, London Road                          | Ospringe      |
| SLA18/020 | Monkshill Farm, Monkshill Road                     | Hernhill      |
| SLA18/021 | Chilton Manor Farm, Highsted Road                  | Sittingbourne |
| SLA18/022 | Land at Hearts Delight Road                        | Tunstall      |
| SLA18/023 | Bowl Reed, Oad Street                              | Borden        |
| SLA18/024 | Land Adjacent to Bowl Reed, Oad Street             | Borden        |
| SLA18/025 | Land West of Frognal Lane                          | Teynham       |
| SLA18/026 | Land off Hempstead Lane                            | Tonge         |
| SLA18/027 | Land at Radfield Farm, London Road                 | Tonge         |
| SLA18/028 | Land at Queen Court Farm, Faversham                | Ospringe      |
| SLA18/029 | Swan Quay, Belvedere Road                          | Faversham     |
| SLA18/030 | Land at Lion Field, London Road                    | Faversham     |
| SLA18/031 | Land at Plough Road                                | Minster       |
| SLA18/032 | Neats Court, Queenborough Road                     | Sheerness     |
| SLA18/033 | Windy Gap, Chequers Road                           | Minster       |
| SLA18/034 | Land West of The Street                            | Lynsted with  |
|           |                                                    | Kingsdown     |
| SLA18/035 | Land East of Painters Farm, Painters Forstal Road  | Ospringe      |
| SLA18/036 | Southfield, Wardwell Lane                          | Lower Halstow |
| SLA18/037 | Land South of Dunlin Walk                          | Iwade         |
| SLA18/038 | Land East of Scocles Road                          | Minster       |
| SLA18/042 | Land Adjacent Wren's Oast, Sutton Baron Road       | Borden        |

\_

 $<sup>^{1}</sup>$  NB Some sites have been withdrawn, developed or are below the required thresholds and are not included in this document.

| Site ref<br>number | Address                                                            | Parish                    |
|--------------------|--------------------------------------------------------------------|---------------------------|
| SLA18/043          | Land Adjacent Sunnyside, Wren's Road                               | Borden                    |
| SLA18/044          | Land Adjacent Filmer House, Wren's Road and<br>Hearts Delight Road | Borden                    |
| SLA18/045          | Land Opposite Uplands, Hearts Delight Road                         | Tunstall                  |
| SLA18/046          | Land South of Hearts Delight, Hearts Delight Road                  | Tunstall                  |
| SLA18/047          | Land at Street Farm, Pond Farm Road                                | Borden                    |
| SLA18/048          | Land Opposite Rookery Close, Primrose Lane                         | Borden/Tunstall           |
| SLA18/049          | Firs Farm, Deans Hill Road                                         | Bredgar                   |
| SLA18/050          | Land at Danaway, Maidstone Road                                    | Borden                    |
| SLA18/051          | Land at Wetham Green                                               | Upchurch                  |
| SLA18/052          | Rushett Farm Buldings, Rushett Lane                                | Norton                    |
| SLA18/053          | Blue House Field, Rear of Mountview                                | Borden                    |
| SLA18/054          | Land South and South-West of Iwade                                 | Iwade                     |
| SLA18/055          | Land at Lynsted Lane                                               | Lynsted with<br>Kingsdown |
| SLA18/056          | Land West of Mount Farm Cottages, Staplestreet                     | Hernhill                  |
| SLA18/057          | Church Farm, Kays Lane                                             | Hernhill                  |
| SLA18/058          | Land at New Hook Farm, Lower Road                                  | Minster                   |
| SLA18/059          | Land Adjacent to Kingsborough Farm, Eastchurch Road                | Minster/Eastchurch        |
| SLA18/060          | Land at Wallend, Lower Road                                        | Minster                   |
| SLA18/061          | Land at Queenborough Road                                          | Queenborough              |
| SLA18/062          | 39 Abbey Fields                                                    | Faversham                 |
| SLA18/063          | Land North of Eastchurch                                           | Eastchurch                |
| SLA18/064          | Land at Highfield Road                                             | Sheerness                 |
| SLA18/065          | Land East of Abbey Farm                                            | Faversham                 |
| SLA18/066          | Land at Parsonage Farm, The Street                                 | Bredgar                   |
| SLA18/067          | Land off Elm Lane                                                  | Minster                   |
| SLA18/068          | Land at Perry Court Farmhouse, Brogdale Road                       | Faversham                 |
| SLA18/069          | Land Adjacent 8 Bobbing Hill, Key Street                           | Bobbing                   |
| SLA18/072          | Former Doddington Primary School, The Street                       | Doddington                |
| SLA18/073          | Land West of The Street                                            | Bredgar                   |
| SLA18/074          | Land North of Bexon Lane                                           | Bredgar                   |
| SLA18/075          | Land at St Mary's View                                             | Newington                 |
| SLA18/076          | Land at Ellen's Place, High Street                                 | Newington                 |
| SLA18/077          | Land at Ham Road                                                   | Faversham                 |
| SLA18/078          | Lady Dane Farm Buildings, Love Lane                                | Faversham                 |
| SLA18/079          | Queens Court farm yard, Water Lane                                 | Faversham                 |
| SLA18/080          | Land at Halfway Road, Halfway Houses                               | Sheerness                 |
| SLA18/081          | Land at London Road and Western Link                               | Faversham                 |
| SLA18/082          | Land North of The Street/Canterbury Road                           | Boughton                  |
| SLA18/083          | Land off Dargate Road, Dargate                                     | Hernhill                  |
| SLA18/084          | Land at Gibbens Farm, The Street                                   | Bredgar                   |
| SLA18/085          | Land Rear of 142-146 The Street                                    | Boughton                  |
| SLA18/086          | Churchmans Farm, Stalisfield Road                                  | Ospringe                  |