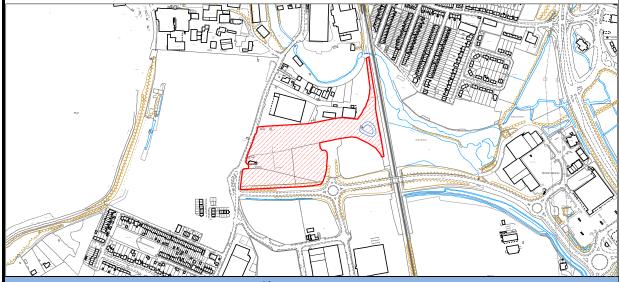

of this site, it is therefore considered to be achievable.

| Potential Residential | 30 |
|-----------------------|----|
| Yield (units):        |    |
| Potential Employment  | 0  |
| Area (ha):            |    |

| Potential Other Use Area | 0          |  |
|--------------------------|------------|--|
| (ha):                    |            |  |
| Timescale for delivery:  | 6-10 years |  |
| Assessment Outcome:      |            |  |
| Suitable and deliverable |            |  |

| SHLAA SITE REF. | SITE NAME:                         | PARISH/SETTLEMENT: |
|-----------------|------------------------------------|--------------------|
| 18/214          | Former Istil site, Rushenden Road/ | Queenborough       |
|                 | Thomsett Way                       |                    |



#### Site Assessment

| Current/Previous<br>Use: | Industrial/commercial | Gross Site<br>Area (ha):  | 4 |
|--------------------------|-----------------------|---------------------------|---|
| Site Type:               | Brownfield            | Developable<br>Area (ha): |   |

# **Site Description:**

This site is a former steel rolling/industrial processing site that has been redundant for a number of years. The site sites between Rushenden Road on the west and the railway line on the east. The site is part of the wider Queenborough and Rushenden regeneration area and is part of long term regeneration proposals.

# **Suitability:**

The site falls entirely within land at high risk of flooding and is part of the wider regeneration area for Queenborough and Rushenden. It is a brownfield s