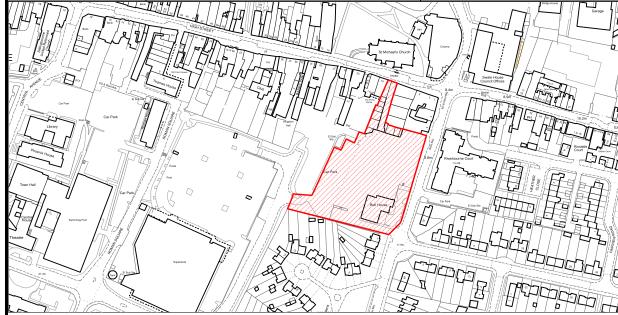

oped over a certain period of time. The site is considered to be achievable

| Potential Residential    | 100           |
|--------------------------|---------------|
| Yield (units):           |               |
| Potential Employment     | 0             |
| Area (ha):               |               |
| Potential Other Use Area | 0             |
| (ha):                    |               |
| Timescale for delivery:  | Years 6 to 10 |
| Accoccment Outcome:      |               |

#### **Assessment Outcome:**

Suitable and deliverable

| SHLAA SITE REF. | SITE NAME:            | PARISH/SETTLEMENT: |
|-----------------|-----------------------|--------------------|
| 18/216          | Bell House, Bell Road | Sittingbourne      |
|                 |                       |                    |



| Site Assessment         |            |                   |     |
|-------------------------|------------|-------------------|-----|
| <b>Current/Previous</b> | Commercial | <b>Gross Site</b> | 0.8 |
| Use:                    |            | Area (ha):        |     |
| Site Type:              | Brownfield | Developable       | 0.8 |
|                         |            | Area (ha):        |     |

#### **Site Description:**

The site is within Sittingbourne town centre, towards the eastern end of the High Street close to the junction with Crown Quay Lane. The site is surrounded by a dense mixture of residential, commercial and leisure development. The site is close to a number of listed buildings and partly within a conservation area.

#### **Suitability:**

The site is not subject to