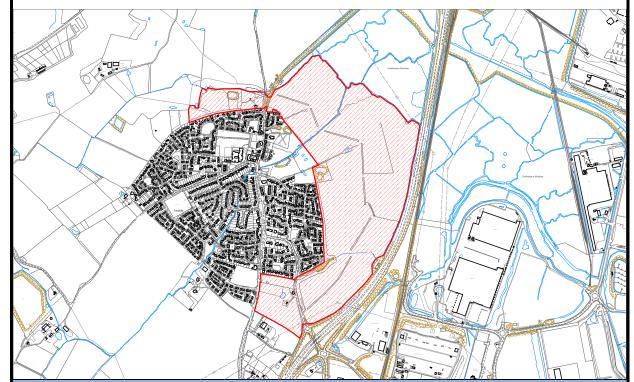

#### Suitability:

The site is not subject to any high level constraints and is already within a well-defined settlement boundary. There is open space, a primary school, convenience store, place of worship, public house, post office, health centre and village hall all within a reasonable walking distance of the site. The village is also reasonably accessible to cyclists. Inevitably, travel would be required further afield for some higher order services and facilities. There are a number of bus stops close to the site which travel onto the Isle of Sheppey as well as into Sittingbourne where there are train stations for travel further afield. For essential car journeys, the village is closely connected to the strategic highway and local road network. Taking into account all of the above, the site is considered to be in a sustainable location suitable for residential development.

#### Availability:

The landowner has promoted the site through the 'call for sites' exercise and there is no record of any unimplemented relevant permissions. The site is considered to be available.

| Subject to further consideration of any utility/infrastructure requirements there is a reasonable     |         |  |
|-------------------------------------------------------------------------------------------------------|---------|--|
| prospect that the site could be developed over a certain period of time. The site is considered to be |         |  |
| achievable.                                                                                           |         |  |
| Potential Residential Yield                                                                           | 20      |  |
| (units):                                                                                              |         |  |
| Potential Employment Area                                                                             | 0       |  |
| (ha):                                                                                                 |         |  |
| Potential Other Use Area                                                                              | 0       |  |
| (ha):                                                                                                 |         |  |
| Timescale for delivery:                                                                               | 5 years |  |
| Assessment Outcome:                                                                                   |         |  |
| Suitable and deliverable.                                                                             |         |  |

| SHLAA SITE REF. | SITE NAME:                | PARISH/SETTLEMENT: |
|-----------------|---------------------------|--------------------|
| 18/038          | Land East of Scocles Road | Minster            |
|                 |                           | Minster            |
|                 |                           |                    |
|                 |                           |                    |

| Site Assessment  |             |             |       |
|------------------|-------------|-------------|-------|
| Current/Previous | Agriculture | Gross Site  | 31.06 |
| Use:             |             | Area (ha):  |       |
| Site Type:       | Greenfield  | Developable | 31.06 |
|                  |             | Area (ha):  |       |