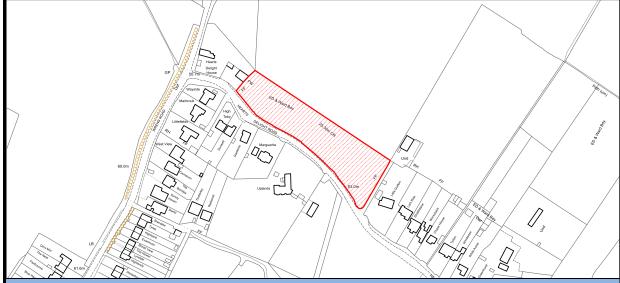

| SHLAA SITE REF. | SITE NAME:               | PARISH/SETTLEMENT: |
|-----------------|--------------------------|--------------------|
| 18/001          | Land west of Sheppey Way | Bobbing            |

## **Site Description:**

This site sits between Sheppey Way and Bobbing Hill between Grove Dairy Farm at the south west corner of the site and Pigeon Farm to the north of the site. It excludes Meadow View Cottages. The site rises gently from the south, northwards and is grassed and open with sporadic trees/hedges along part of the eastern boundary.

# **Suitability:**

The site is not subject to any high level constraints but is remote from the boundary of the nearest settlements. In terms of access to services, the site is in a reasonably sustainable location due to its proximity to the facilities at Bobbing Services and to the primary school. There is a public right of way running north/south across the middle of the sight that links Bobbing Hill in the north with Bobbing Hill in the south near to the Key Street roundabout and the A249. The site is considered suitable.