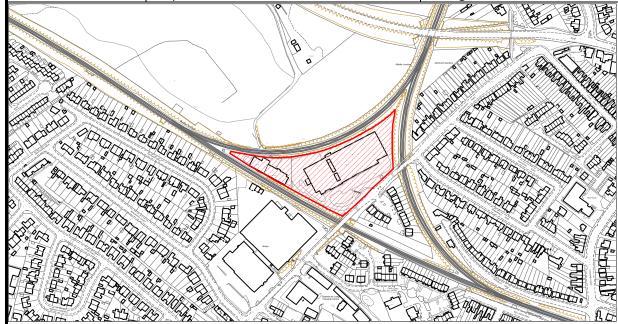

# SITE ASSESSMENT: CALL FOR SITES SHLAA SITE REF. SITE NAME: PARISH/SETTLEMENT: 18/036 Southfield, Wardwell Lane **Lower Halstow** 利中山田山山 凸 $\Box$ Site Assessment **Current/Previous** Grassland **Gross Site** 0.42 Use: Area (ha): Site Type: Greenfield Developable Area (ha):

#### Site Description:

The site falls within the Parish of Lower Halstow but is approximately 150m to the southeast of the built-up area boundary of the main village. Newington is some 2.22km to the south and Sittingbourne town centre is around 7.32km to the southeast, while Rainham is slightly closer at 6.56km to the southwest. Away from the village, the site is in an area in which development becomes sporadic, being mainly surrounded by open countryside and agricultural land.