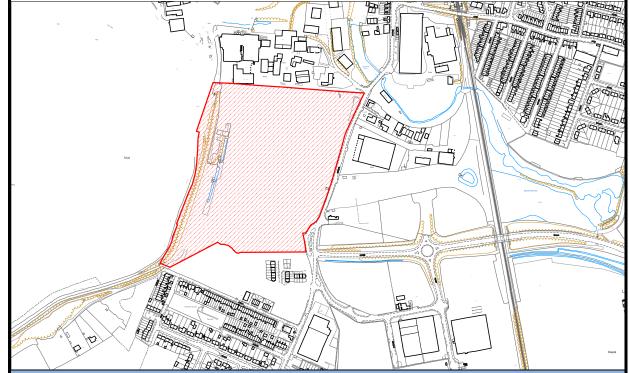

#### Suitability:

The site is not subject to any high level constraints and is already within a well-defined settlement boundary. There is open space, a primary school, convenience store, place of worship, public house, post office, health centre and village hall all within a reasonable walking distance of the site. The village is also reasonably accessible to cyclists. Inevitably, travel would be required further afield for some higher order services and facilities. There are a number of bus stops close to the site which travel onto the Isle of Sheppey as well as into Sittingbourne where there are train stations for travel further afield. For essential car journeys, the village is closely connected to the strategic highway and local road network. Taking into account all of the above, the site is considered to be in a sustainable location suitable for residential development.

#### Availability:

The landowner has promoted the site through the 'call for sites' exercise and there is no record of any unimplemented relevant permissions. The site is considered to be available.

| Subject to further consideration of any utility/infrastructure requirements there is a reasonable     |         |  |
|-------------------------------------------------------------------------------------------------------|---------|--|
| prospect that the site could be developed over a certain period of time. The site is considered to be |         |  |
| achievable.                                                                                           |         |  |
| Potential Residential Yield                                                                           | 20      |  |
| (units):                                                                                              |         |  |
| Potential Employment Area                                                                             | 0       |  |
| (ha):                                                                                                 |         |  |
| Potential Other Use Area                                                                              | 0       |  |
| (ha):                                                                                                 |         |  |
| Timescale for delivery:                                                                               | 5 years |  |
| Assessment Outcome:                                                                                   |         |  |
| Suitable and deliverable.                                                                             |         |  |

| SHLAA SITE REF. | SITE NAME:                | PARISH/SETTLEMENT: |
|-----------------|---------------------------|--------------------|
| 18/038          | Land East of Scocles Road | Minster            |
|                 |                           | Minster            |
|                 |                           |                    |
|                 |                           |                    |

| Site Assessment  |             |             |       |
|------------------|-------------|-------------|-------|
| Current/Previous | Agriculture | Gross Site  | 31.06 |
| Use:             |             | Area (ha):  |       |
| Site Type:       | Greenfield  | Developable | 31.06 |
|                  |             | Area (ha):  |       |