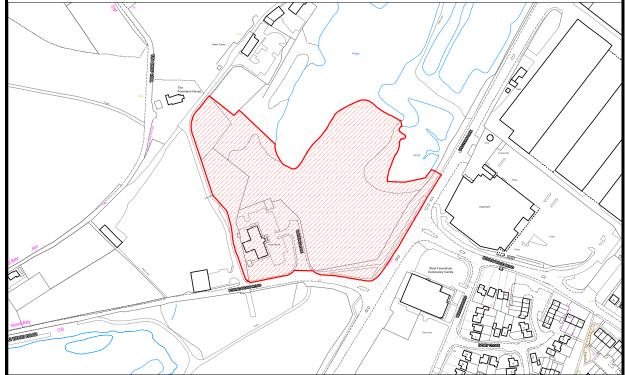

| SHLAA SITE REF. | SITE NAME:               | PARISH/SETTLEMENT: |
|-----------------|--------------------------|--------------------|
| 18/001          | Land west of Sheppey Way | Bobbing            |

## **Site Description:**

This site sits between Sheppey Way and Bobbing Hill between Grove Dairy Farm at the south west corner of the site and Pigeon Farm to the north of the site. It excludes Meadow View Cottages. The site rises gently from the south, northwards and is grassed and open with sporadic trees/hedges along part of the eastern boundary.

# **Suitability:**

The site is not subject to any high level constraints but is remote from the boundary of the nearest settlements. In terms of access to services, the site is in a reasonably sustainable location due to its proximity to the facilities at Bobbing Services and to the primary school. There is a public right of way running north/south across the middle of the sight that links Bobbing Hill in the north with Bobbing Hill in the south near to the Key Street roundabout and the A249. The site is considered suitable.

## **Availability:**

The site is in multiple ownership. It has been promoted for development by one of the landowners although all are in agreement that the site is available for development and there is a developer option on the site. The site is considered available.

# Achievability:

Access to the site is currently via Bobbing Hill and alternative access would need to be provided (suggested as a roundabout on Sheppey Way). Subject to further consideration of any utility/infrastructure requirements, there is a reasonable prospect that the site could be developed over a certain period of time. The site is considered to be achievable.

| Potential Residential Yield (units): | 100          |
|--------------------------------------|--------------|
| Potential Employment<br>Area (ha):   | 0            |
| Potential Other Use Area (ha):       | 0            |
| Timescale for delivery:              | 1 to 5 years |
| Assessment Outcome:                  |              |
|                                      |              |

Suitable and deliverable

| SHLAA SITE REF. | SITE NAME:                            | PARISH/SETTLEMENT: |
|-----------------|---------------------------------------|--------------------|
| 18/002          | Land West of Kaine Farm House, Breach | Upchurch           |
|                 | Lane                                  |                    |