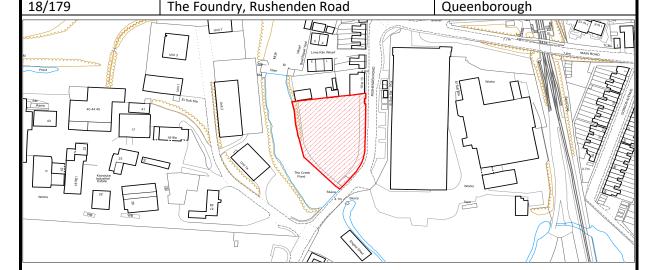

| Site ref<br>number | Address                                        | Parish        |
|--------------------|------------------------------------------------|---------------|
| SLA18/170          | Former Bus Depot, East Street                  | Sittingbourne |
| SLA18/171          | Between 11 & Sunset, Southsea Avenue           | Minster       |
| SLA18/172          | Otterham Quay, Otterham Quay Lane              | Upchurch      |
| SLA18/173          | Former Funton Brickworks                       | Lower Halstow |
| SLA18/174          | Land at Ham Farm, Ham Road                     | Faversham     |
| SLA18/175          | Land north of Key Street                       | Bobbing       |
| SLA18/176          | Land at Belgrave Road                          | Minster       |
| SLA18/177          | Land at Cowstead Farm, Lower Road              | Minster       |
| SLA18/178          | Preston Fields, Canterbury Road                | Faversham     |
| SLA18/179          | The Foundary, Rushenden Road                   | Queenborough  |
| SLA18/180          | Nil Desperandum Rushenden Hill                 | Queenborough  |
| SLA18/181          | Shellness Rd & Park Avenue                     | Leysdown      |
| SLA18/182          | Land North of Quinton Road                     | Sittingbourne |
| SLA18/183          | Land at Frognal Lane                           | Teynham       |
| SLA18/184          | Land at Pheasant Farm, east of Sheppey Way     | Bobbing       |
| SLA18/186          | Halfway Houses Primary School, Southdown Rd    | Minster       |
| SLA18/187          | Iwade fruit & produce                          | Iwade         |
| SLA18/189          | Land north of High Street                      | Eastchurch    |
| SLA18/190          | Land East of Station Road                      | Teynham       |
| SLA18/191          | Bull Lane                                      | Boughton      |
| SLA18/192          | Faversham Police Stn, Church Rd                | Faversham     |
| SLA18/193          | Land at Minster County Primary School, Preston | Minster       |
| 32/(10/133         | Skreens, Minster Road                          | TVIIII SCCI   |
| SLA18/194          | Bysingwood Primary School, Hazebrouck Road     | Faversham     |
| SLA18/195          | 152 Staplehurst Road                           | Sittingbourne |
| SLA18/198          | Plover Road (Thistle Hill), Minster            | Minster       |
| SLA18/199          | West Street, Queenborough                      | Queenborough  |
| SLA18/200          | Swale House and environs                       | Sittingbourne |
| SLA18/201          | Central Avenue                                 | Sittingbourne |
| SLA18/203          | Provender Mill, New Creek Road                 | Faversham     |
| SLA18/207          | South of Queenborough Creek                    | Queenborough  |
| SLA18/208          | Staplehurst Road                               | Sittingbourne |
| SLA18/209          | Land at Minster Academy, Admiral Walk          | Minster       |
| SLA18/210          | Land off Colonels Lane                         | Boughton      |
| SLA18/211          | Land South of Colonels Lane                    | Boughton      |
| SLA18/212          | Land Adjoining Mayfield, London Road           | Teynham       |
| SLA18/213          | Barrow Green Farm, Barrow Green                | Teynham       |
| SLA18/214          | Former Istil site Rushenden Road/Thomsett Way  | Queenborough  |
| SLA18/216          | Bell House, Bell Road                          | Sittingbourne |
| SLA18/217          | Land West of Wises Lane                        | Borden        |
| SLA18/218          | North East Sittingbourne                       | Sittingbourne |
| SLA18/219          | Land East of Iwade                             | Iwade         |
| SLA18/220          | West of Rushenden Road                         | Queenborough  |
| SLA18/222          | Land at Manor Farm, Key Street                 | Borden        |