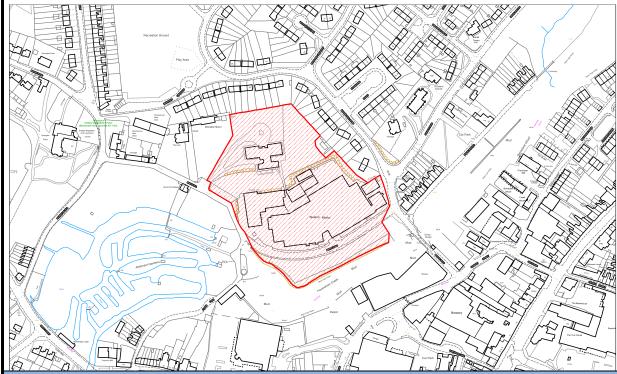

|  |  |
| Timescale for delivery: N/A                                                                         |                                                                         |  |  |
| Assessment Outcome:                                                                                 |                                                                         |  |  |
| Unsuitable.                                                                                         |                                                                         |  |  |

| SHLAA SITE REF. | SITE NAME:         | PARISH/SETTLEMENT: |
|-----------------|--------------------|--------------------|
| 18/114          | Land at Brent Road | Faversham          |



# Site Assessment

| Current/Previous Use: | Employment | Gross Site<br>Area (ha):  | 2.5 |
|-----------------------|------------|---------------------------|-----|
| Site Type:            | Brownfield | Developable<br>Area (ha): |     |

# Site Description:

This site is located within the Faversham Creek area of the town and consists of a number of large building on the north side of Brent Road and a car park and open land to the south with the creek beyond and further commercial premises beyond. The eastern and northern boundaries are the rear gardens of the residential properties on Bramblehill Road. To the west the site is bounded by Davington Manor and its grounds.

# **Suitability:**

Part of the site is within land at high risk and medium risk of flooding. It is within a safeguar