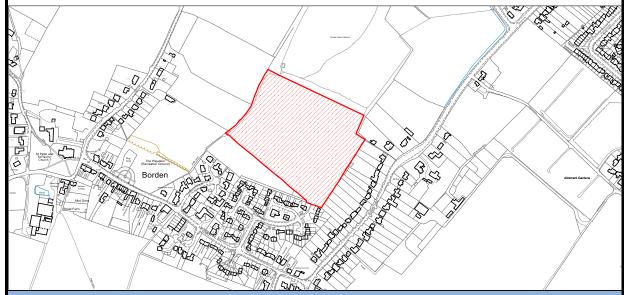

| SHLAA SITE REF. | SITE NAME:               | PARISH/SETTLEMENT: |
|-----------------|--------------------------|--------------------|
| 18/007          | Land east of Sheppey Way | Bobbing            |

# **Site Description:**

This parcel of land sits to the east of Sheppey Way and is relatively level. It's northern boundary is marked by the railway line and the A249 runs along it's eastern boundary beyond a bank of trees and shrubs that sit on a slope that leads down to the road itself.

## **Suitability:**

The site is not subject to any high level constraints although the northern most part of the site falls within a minerals safeguarding area (brickearth). The site is remote from the confines of the nearest settlements. In terms of access to services, it is in a sustainable location, adjacent to Bobbing Services and close to the nearby primary school north of the railway. The site is considered suitable.

# **Availability:**

The site is in multiple ownership. It has been promoted for development by one of the landowners although all are in agreement that the site is available for development and there is a developer option on the site. The site is considered available.

# **Achievability:**

Access to the site would be via Sheppey Way. If developed with site 18/001, a roundabout is proposed linking this parcel with the site on the other side of Sheppey Way. Subject to further consideration of any utility/infrastructure requirements, there is a reasonable prospect that the site could be developed over a certain period of time. The site is considered to be achievable.