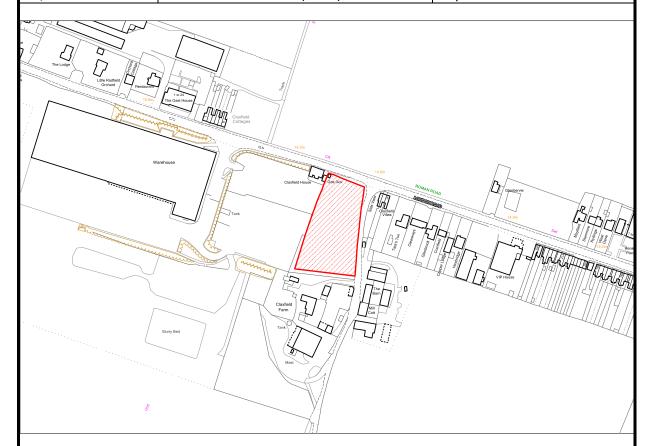

tility/infrastructure requirements, there is a reasonable prospect that the site could be developed over a certain period of time. The site is considered to be achievable.

| Potential Residential     | 180     |
|---------------------------|---------|
| Yield (units):            |         |
| Potential Employment      | 0       |
| Area (ha):                |         |
| Potential Other Use Area  | 0       |
| (ha):                     |         |
| Timescale for delivery:   | 5 years |
| Assessment Outcome:       |         |
| Suitable and deliverable. |         |

| SHLAA SITE REF. | SITE NAME:                      | PARISH/SETTLEMENT: |
|-----------------|---------------------------------|--------------------|
| 18/123          | Land at Claxfield Road (site 2) | Teynham            |



| Site Assessment         |             |                   |      |
|-------------------------|-------------|-------------------|------|
| <b>Current/Previous</b> | Agriculture | <b>Gross Site</b> | 0.52 |
| Use:                    |             | Area (ha):        |      |
| Site Type:              | Greenfield  | Developable       | 0.52 |
|                         |             | Area (ha):        |      |

# **Site Description:**

The site is situated west of Claxfield Road and south of the A2, sandwiched between a commercial site and linear development comprising mainly dwellings. It is just outside of, and adjacent to the built-up area boundary of Teynham, the main village sitting to the northeast of the site. Immediately surrounding the village, development is sporadic with the a