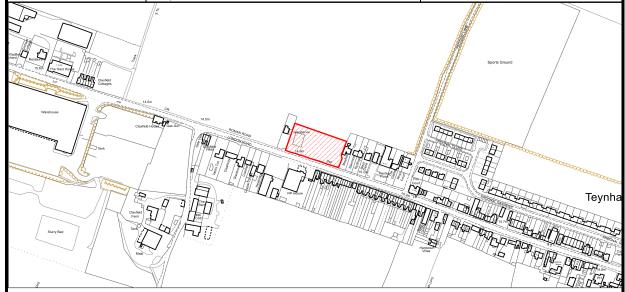

| SHLAA SITE REF. | SITE NAME:               | PARISH/SETTLEMENT: |
|-----------------|--------------------------|--------------------|
| 18/001          | Land west of Sheppey Way | Bobbing            |

## **Site Description:**

This site sits between Sheppey Way and Bobbing Hill between Grove Dairy Farm at the south west corner of the site and Pigeon Farm to the north of the site. It excludes Meadow View Cottages. The site rises gently from the south, northwards and is grassed and open with sporadic trees/hedges along part of the eastern boundary.

# **Suitability:**

The site is not subject to any high level constraints but is remote from the boundary of the nearest settlements. In terms of access to services, the site is in a reasonably sustainable location due to its proximity to the facilities at Bobbing Services and to the primary school. There is a public right of way running north/south across the middle of the sight that links Bobbing Hill in the north with Bobbing Hill in the south near to the Key Street roundabout and the A249. The site is considered suitable.

## **Availability:**

The site is in multiple ownership. It has been promoted for development by one of the landowners although all are in agreement that the site is available for development and there is a developer option on the site. The site is considered available.

# Achievability:

Access to the site is currently via Bobbing Hill and alternative access would need to be provided (suggested as a roundabout on Sheppey Way). Subject to further consideration of any utility/infrastructure requirements, there is a reasonable prospect that the site could be developed over a certain period of time. The site is considered to be achievable.