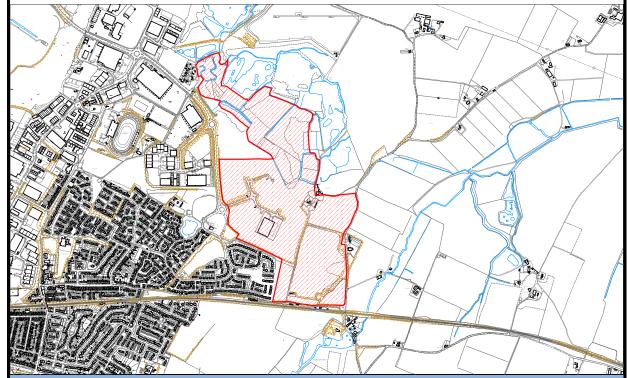

#### Suitability:

The site is not subject to any high level constraints and is already within a well-defined settlement boundary. There is open space, a primary school, convenience store, place of worship, public house, post office, health centre and village hall all within a reasonable walking distance of the site. The village is also reasonably accessible to cyclists. Inevitably, travel would be required further afield for some higher order services and facilities. There are a number of bus stops close to the site which travel onto the Isle of Sheppey as well as into Sittingbourne where there are train stations for travel further afield. For essential car journeys, the village is closely connected to the strategic highway and local road network. Taking into account all of the above, the site is considered to be in a sustainable location suitable for residential development.

#### Availability:

The landowner has promoted the site through the 'call for sites' exercise and there is no record of any unimplemented relevant permissions. The site is considered to be available.

| Subject to further consideration of any utility/infrastructure requirements there is a reasonable     |         |  |
|-------------------------------------------------------------------------------------------------------|---------|--|
| prospect that the site could be developed over a certain period of time. The site is considered to be |         |  |
| achievable.                                                                                           |         |  |
| Potential Residential Yield                                                                           | 20      |  |
| (units):                                                                                              |         |  |
| Potential Employment Area                                                                             | 0       |  |
| (ha):                                                                                                 |         |  |
| Potential Other Use Area                                                                              | 0       |  |
| (ha):                                                                                                 |         |  |
| Timescale for delivery:                                                                               | 5 years |  |
| Assessment Outcome:                                                                                   |         |  |
| Suitable and deliverable.                                                                             |         |  |

| SHLAA SITE REF. | SITE NAME:                | PARISH/SETTLEMENT: |
|-----------------|---------------------------|--------------------|
| 18/038          | Land East of Scocles Road | Minster            |
|                 |                           | Minster            |
|                 |                           |                    |
|                 |                           |                    |

| Site Assessment  |             |             |       |
|------------------|-------------|-------------|-------|
| Current/Previous | Agriculture | Gross Site  | 31.06 |
| Use:             |             | Area (ha):  |       |
| Site Type:       | Greenfield  | Developable | 31.06 |
|                  |             | Area (ha):  |       |