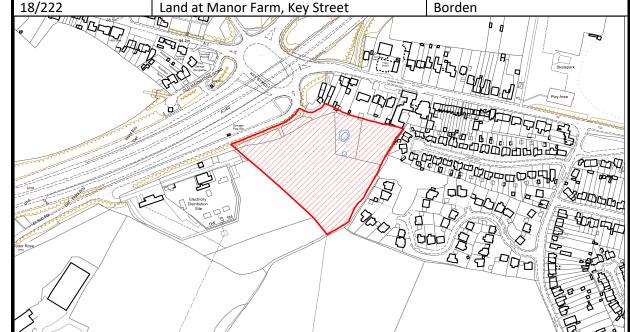

| SHLAA SITE REF. | SITE NAME:               | PARISH/SETTLEMENT: |
|-----------------|--------------------------|--------------------|
| 18/001          | Land west of Sheppey Way | Bobbing            |

## **Site Description:**

This site sits between Sheppey Way and Bobbing Hill between Grove Dairy Farm at the south west corner of the site and Pigeon Farm to the north of the site. It excludes Meadow View Cottages. The site rises gently from the south, northwards and is grassed and open with sporadic trees/hedges along part of the eastern boundary.

# **Suitability:**

The site is not subject to any high level constraints but is remote from the boundary of the nearest settlements. In terms of access to services, the site is in a reasonably sustainable location due to its proximity to the facilities at Bobbing Services and to the primary school. There is a public right of way running north/south across the middle of the sight that links Bobbing Hill in the north with Bobbing Hill in the south near to the Key Street roundabout and the A249. The site is considered suitable.

## **Availability:**

The site is in multiple ownership. It has been promoted for development by one of the landowners although all are in agreement that the site is available for development and there is a developer option on the site. The site is considered available.

# Achievability:

Access to the site is currently via Bobbing Hill and alternative access would need to be provided (suggested as a roundabout on Sheppey Way). Subject to further consideration of any utility/infrastructure requirements, there is a reasonable prospect that the site could be developed over a certain period of time. The site is considered to be achievable.

| Potential Residential Yield (units): | 100          |
|--------------------------------------|--------------|
| Potential Employment<br>Area (ha):   | 0            |
| Potential Other Use Area (ha):       | 0            |
| Timescale for delivery:              | 1 to 5 years |
| Assessment Outcome:                  |              |
|                                      |              |

Suitable and deliverable

| SHLAA SITE REF. | SITE NAME:                            | PARISH/SETTLEMENT: |
|-----------------|---------------------------------------|--------------------|
| 18/002          | Land West of Kaine Farm House, Breach | Upchurch           |
|                 | Lane                                  |                    |