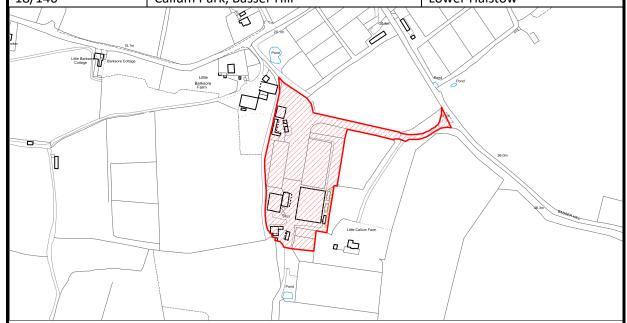

|  |
| Yield (units):                  |                                |  |
| Potential Employment            | 0                              |  |
| Area (ha):                      |                                |  |
| Potential Other Use Area        | 0                              |  |
| (ha):                           |                                |  |
| Timescale for delivery:         | Not phases                     |  |
| Assessment Outcome:             |                                |  |
| Suitable but not deliverable    |                                |  |

| SHLAA SITE REF. | SITE NAME:              | PARISH/SETTLEMENT: |
|-----------------|-------------------------|--------------------|
| 18/140          | Callum Park Basser Hill | Lower Halstow      |



| Site Assessment                             |            |             |   |
|---------------------------------------------|------------|-------------|---|
| Current/PreviousRiding SchoolGross Site1.75 |            |             |   |
| Use:                                        |            | Area (ha):  |   |
| Site Type:                                  | Brownfield | Developable | 0 |
|                                             |            | Area (ha):  |   |

# **Site Description:**

The site is situated within Lower Halstow but is separated from the settlement boundary by approximately 1.35km. Newington is some 3.75km to the south and Sittingourne town centre 8.64km to the southeast. Development in the area is sporadic, the site being primarily surrounded by open countryside