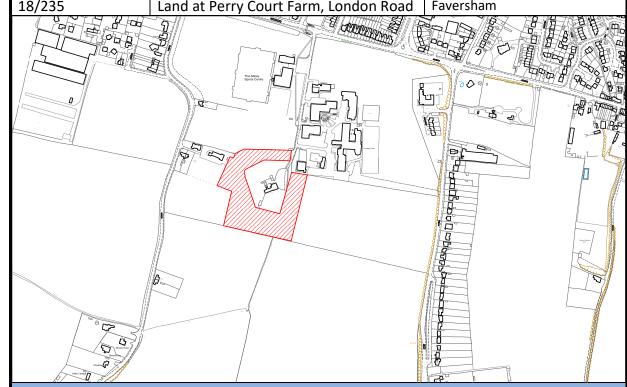

| SHLAA SITE REF. | SITE NAME:                                                         | PARISH/SETTLEMENT: |
|-----------------|--------------------------------------------------------------------|--------------------|
| 18/044          | Land adjacent Filmer House, Wren's<br>Road and Hearts Delight Road | Borden             |