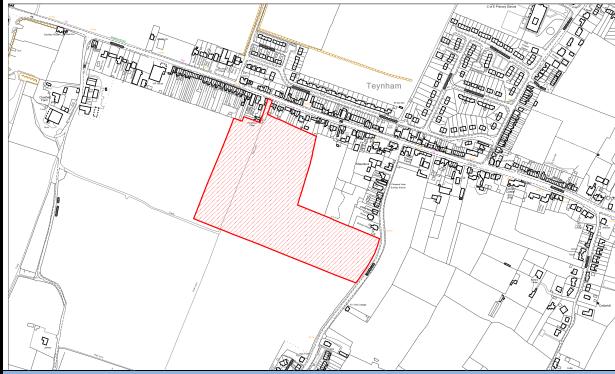

|                |  |  |  |
| Assessment Outcome:                                                                                                                                                                                                  |                |  |  |  |
| Unsuitable.                                                                                                                                                                                                          |                |  |  |  |

| SITE NAME:                        | PARISH/SETTLEMENT:     |
|-----------------------------------|------------------------|
| Land south of London Road/west of | Lynsted with Kingsdown |
|                                   |                        |



#### Site Assessment

| Current/Previous | Agriculture | Gross Site  | 6.3 |
|------------------|-------------|-------------|-----|
| Use:             |             | Area (ha):  |     |
|                  |             |             |     |
| Site Type:       | Greenfield  | Developable |     |
|                  |             | Area (ha):  |     |
|                  |             | Area (ila). |     |

# **Site Description:**

This relatively flat, level 'L' shaped site wraps around the rear of the properties on London Road and joins up with Lynsted Lane to the south of the building line on the western side of the road. The brickearth has been excavated from this site that is now used for agricultural purposes.

# **Suitability:**

The site is not subject to any high level constraints.