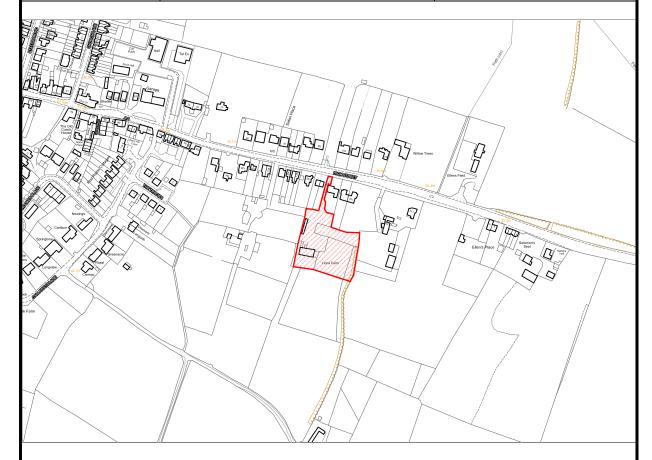

| SHLAA SITE REF. | SITE NAME:               | PARISH/SETTLEMENT: |
|-----------------|--------------------------|--------------------|
| 18/001          | Land west of Sheppey Way | Bobbing            |

## **Site Description:**

This site sits between Sheppey Way and Bobbing Hill between Grove Dairy Farm at the south west corner of the site and Pigeon Farm to the north of the site. It excludes Meadow View Cottages. The site rises gently from the south, northwards and is grassed and open with sporadic trees/hedges along part of the eastern boundary.

# **Suitability:**

The site is not subject to any high level constraints but is remote from the boundary of the nearest settlements. In terms of access to services, the site is in a reasonably sustainable location due to its proximity to the facilities at Bobbing Services and to the primary school. There is a public right of way running north/south across the middle of the sight that links Bobbing Hill in the north with Bobbing Hill in the south near to the Key Street roundabout and the A249. The site is considered suitable.