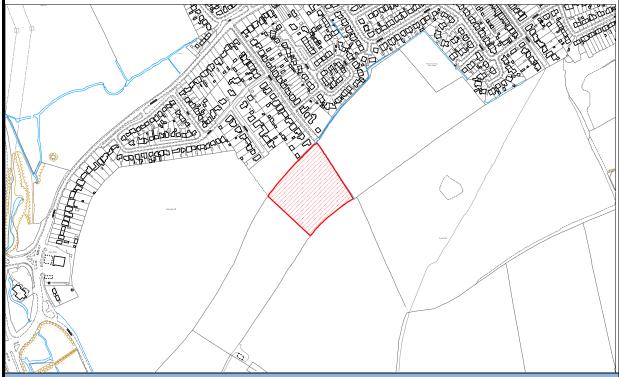

g

# Achievability:

Subject to further consideration of any utility/infrastructure requirements, there is a reasonable prospect that the site could be developed. The site is considered to be achievable.

| Potential Residential    | 0 |
|--------------------------|---|
| Yield (units):           |   |
| Potential Employment     | 0 |
| Area (ha):               |   |
| Potential Other Use Area | 0 |
| (ha):                    |   |
| Timescale for delivery:  | 0 |
| Assessment Outcome:      |   |
| Unsuitable.              |   |

# SITE ASSESSMENT: CALL FOR SITES

| SHLAA SITE REF. | SITE NAME:                       | PARISH/SETTLEMENT: |
|-----------------|----------------------------------|--------------------|
| 18/088          | Land South West of Belgrave Road | Halfway            |



| Site Assessment         |             |                   |      |
|-------------------------|-------------|-------------------|------|
| <b>Current/Previous</b> | Agriculture | <b>Gross Site</b> | 1.75 |
| Use:                    |             | Area (ha):        |      |
| Site Type:              | Greenfield  | Developable       | 1.75 |
|                         |             | Area (ha):        |      |

# **Site Description:**

The site is situated in the Halfway area but outside of and adjacent to the built-up area boundary. It is past the end of Bartletts Close and is adjacent to the existing local plan allocation at Belgrave Road. The site is approximately 3.6km to the south of the main town centre at Sheerness, 2.9km to the west of Minster and 1.6km to the east of Queenboroug