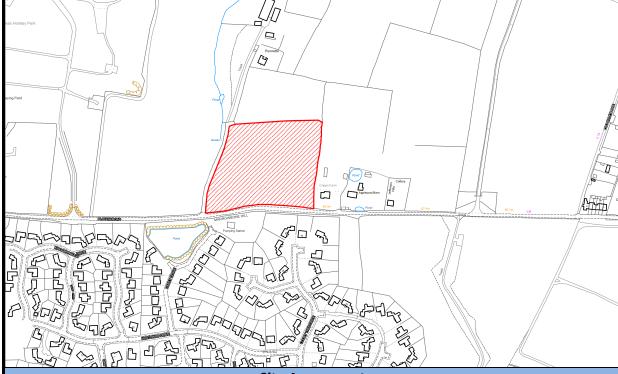

| SHLAA SITE REF. | SITE NAME:                                                                                                                                                                                                                                                                                                                                                                                                                                                                                                                                                                                                                                                                                                                                                                                                                                                                                                                                                                                                                                                                                                                                                                                                                                                                                                                                                                                                                                                                                                                                                                                                                                                                                                                                                                                                                                                                                                                                                                                                                                                                                                                     | PARISH/SETTLEMENT:                                                                                                                                                                                                                                                                                                                                                                                                                                                                                                                                                                                                                                                                                                                                                                                                                                                                                                                                                                                                                                                                                                                                                                                                                                                                                                                                                                                                                                                                                                                                                                                                                                                                                                                                                                                                                                                                                                                                                                                                                                                                                                            |
|-----------------|--------------------------------------------------------------------------------------------------------------------------------------------------------------------------------------------------------------------------------------------------------------------------------------------------------------------------------------------------------------------------------------------------------------------------------------------------------------------------------------------------------------------------------------------------------------------------------------------------------------------------------------------------------------------------------------------------------------------------------------------------------------------------------------------------------------------------------------------------------------------------------------------------------------------------------------------------------------------------------------------------------------------------------------------------------------------------------------------------------------------------------------------------------------------------------------------------------------------------------------------------------------------------------------------------------------------------------------------------------------------------------------------------------------------------------------------------------------------------------------------------------------------------------------------------------------------------------------------------------------------------------------------------------------------------------------------------------------------------------------------------------------------------------------------------------------------------------------------------------------------------------------------------------------------------------------------------------------------------------------------------------------------------------------------------------------------------------------------------------------------------------|-------------------------------------------------------------------------------------------------------------------------------------------------------------------------------------------------------------------------------------------------------------------------------------------------------------------------------------------------------------------------------------------------------------------------------------------------------------------------------------------------------------------------------------------------------------------------------------------------------------------------------------------------------------------------------------------------------------------------------------------------------------------------------------------------------------------------------------------------------------------------------------------------------------------------------------------------------------------------------------------------------------------------------------------------------------------------------------------------------------------------------------------------------------------------------------------------------------------------------------------------------------------------------------------------------------------------------------------------------------------------------------------------------------------------------------------------------------------------------------------------------------------------------------------------------------------------------------------------------------------------------------------------------------------------------------------------------------------------------------------------------------------------------------------------------------------------------------------------------------------------------------------------------------------------------------------------------------------------------------------------------------------------------------------------------------------------------------------------------------------------------|
| 18/004          | Land at Pheasant Farm, Howt Green                                                                                                                                                                                                                                                                                                                                                                                                                                                                                                                                                                                                                                                                                                                                                                                                                                                                                                                                                                                                                                                                                                                                                                                                                                                                                                                                                                                                                                                                                                                                                                                                                                                                                                                                                                                                                                                                                                                                                                                                                                                                                              | Bobbing                                                                                                                                                                                                                                                                                                                                                                                                                                                                                                                                                                                                                                                                                                                                                                                                                                                                                                                                                                                                                                                                                                                                                                                                                                                                                                                                                                                                                                                                                                                                                                                                                                                                                                                                                                                                                                                                                                                                                                                                                                                                                                                       |
|                 | The state of the s | British and Line and Land and |

| Site Assessment         |             |                   |      |
|-------------------------|-------------|-------------------|------|
| <b>Current/Previous</b> | Agriculture | <b>Gross Site</b> | 1.64 |
| Use:                    |             | Area (ha):        |      |
| Site Type:              | Greenfield  | Developable       |      |
|                         |             | Area (ha):        |      |

The site is situated within Sittingbourne, close to the Bobbing and Iwade areas but not within any defined settlement boundary. The built-up area boundary of Iwade is some 1.4km to the north and Sittingbourne town centre is approximately 6km to the southeast. The site is bound by the A249 on one side and Sheppey Way on the other with development in the area being sporadic and linear in form. There is a mixture of agriculture, commercial and residential development within the wider area.

### Suitability:

The site is not subject to any high level constraints but is separated from any existing built-up area boundary or settlement. It falls within a minerals safeguarding area and there is a listed building opposite. The site is previously developed land but is now vacant, containing the remnants of fire damaged buildings and hardstanding. There is a public house close to the site but no convenience shops, schools or doctor's surgeries within a reasonable walking distance. Similarly, given the sporadic nature of development here, there are also extremely limited employment opportunities within a reasonable walking distance of the site. As such, travel would be required into Iwade, Sittingbourne and onwards for almost all everyday services and facilities. Cycling is unlikely to be used as a significant means of transport due to the fast moving Sheppey Way which does not have dedicated cycling lanes at this location. There are bus stops on either side of the road here, but this alone does not make a location sustainable. The site is considered unsuitable.

| Availability:                                                                                       |                                                                         |  |
|-----------------------------------------------------------------------------------------------------|-------------------------------------------------------------------------|--|
| The landowner has promoted the site through the 'call for sites' exercise and there is no record of |                                                                         |  |
| any unimplemented permission                                                                        | ons. The site is considered to be available.                            |  |
| Achievability:                                                                                      |                                                                         |  |
| Subject to further consideration                                                                    | on of any utility/infrastructure requirements, there is a reasonable    |  |
| -                                                                                                   | e developed over a certain period of time. The site is considered to be |  |
| achievable.                                                                                         |                                                                         |  |
| Potential Residential                                                                               | 0                                                                       |  |
| Yield (units):                                                                                      |                                                                         |  |
| Potential Employment                                                                                | 0                                                                       |  |
| Area (ha):                                                                                          |                                                                         |  |
| Potential Other Use Area                                                                            | 0                                                                       |  |
| (ha):                                                                                               |                                                                         |  |
| Timescale for delivery:                                                                             | N/A                                                                     |  |
| Assessment Outcome:                                                                                 |                                                                         |  |

Unsuitable

| SHLAA SITE REF. | SITE NAME:                            | PARISH/SETTLEMENT: |
|-----------------|---------------------------------------|--------------------|
| 18/005          | Land Rear of The Street and Hempstead | Bapchild           |
|                 | Lane                                  |                    |