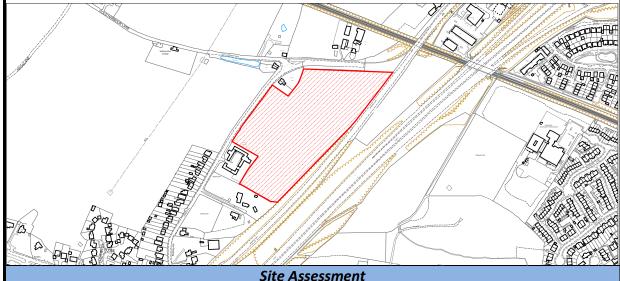

| SHLAA SITE REF. | SITE NAME:               | PARISH/SETTLEMENT: |
|-----------------|--------------------------|--------------------|
| 18/001          | Land west of Sheppey Way | Bobbing            |

## **Site Description:**

This site sits between Sheppey Way and Bobbing Hill between Grove Dairy Farm at the south west corner of the site and Pigeon Farm to the north of the site. It excludes Meadow View Cottages. The site rises gently from the south, northwards and is grassed and open with sporadic trees/hedges along part of the eastern boundary.

# **Suitability:**

The site is not subject to any high level constraints but is remote from the boundary of the nearest settlements. In terms of access to services, the site is in a reasonably sustainable location due to its proximity to the facilities at Bobbing Services and to the primary school. There is a public right of way running north/south across the middle of the sight that links Bobbing Hill in the north with Bobbing Hill in the south near to the Key Street roundabout and the A249. The site is considered suitable.