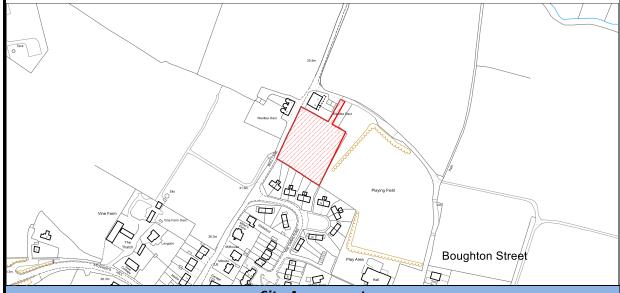

## Suitability:

The site is not subject to any high level constraints and is adjacent to an existing settlement boundary. However, this is a small village and the majority of the site is not within a reasonable walking distance of any services or facilities, aside from areas of open space. Employment opportunities are very limited in the area. Travel would be required outwards to Rainham, Newington and beyond. There is no train station close by and the rural nature of the outgoing roads are unlikely to be attractive to cyclists. There are bus stops close to the site, but they are not in a high frequency bus route. Development of the site would result in a high level of car dependency. Taking into account all of the above, the site is considered to be in an unsustainable location which is not suitable for residential development.

## **Availability:**

The landowner has promoted the site through the 'call for sites' exercise and there is no record of any unimplemented permissions. The site is considered to be available.

# **Achievability:**

|                                 | on of any utility/infrastructure requirements, there is a reasonable developed over a certain period of time. The site is considered to be |  |
|---------------------------------|--------------------------------------------------------------------------------------------------------------------------------------------|--|
| Potential Residential           | 0                                                                                                                                          |  |
| Yield (units):                  |                                                                                                                                            |  |
| Potential Employment            | 0                                                                                                                                          |  |
| Area (ha):                      |                                                                                                                                            |  |
| <b>Potential Other Use Area</b> | 0                                                                                                                                          |  |
| (ha):                           |                                                                                                                                            |  |
| Timescale for delivery:         | 0                                                                                                                                          |  |
| Assessment Outcome:             |                                                                                                                                            |  |
| Unsuitable.                     |                                                                                                                                            |  |

|                    | SITE ASSESSMENT: CALL FOR | SITES              |
|--------------------|---------------------------|--------------------|
| SHLAA SITE REF.    | SITE NAME:                | PARISH/SETTLEMENT: |
| 18/014             | Danley Farm, Drove Road   | Sheerness          |
| Shieppey Court for |                           |                    |