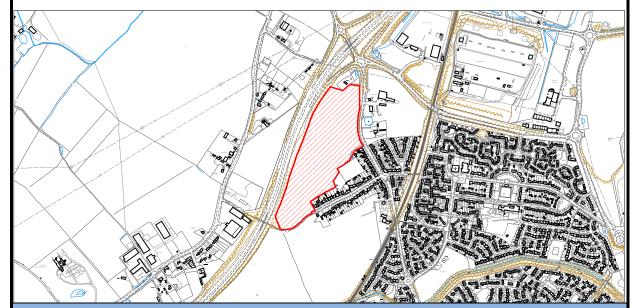

## **Site Description:**

This site sits between Sheppey Way and Bobbing Hill between Grove Dairy Farm at the south west corner of the site and Pigeon Farm to the north of the site. It excludes Meadow View Cottages. The site rises gently from the south, northwards and is grassed and open with sporadic trees/hedges along part of the eastern boundary.

# **Suitability:**

The site is not subject to any high level constraints but is remote from the boundary of the nearest settlements. In terms of access to services, the site is in a reasonably sustainable location due to its proximity to the facilities at Bobbing Services and to the primary school. There is a public right of way running north/south across the middle of the sight that links Bobbing Hill in the north with Bobbing Hill in the south near to the Key Street roundabout and the A249. The site is considered suitable.

## **Availability:**

The site is in multiple ownership. It has been promoted for development by one of the landowners although all are in agreement that the site is available for development and there is a developer option on the site. The site is considered available.

# Achievability:

Access to the site is currently via Bobbing Hill and alternative access would need to be provided (suggested as a roundabout on Sheppey Way). Subject to further consideration of any utility/infrastructure requirements, there is a reasonable prospect that the site could be developed over a certain period of time. The site is considered to be achievable.