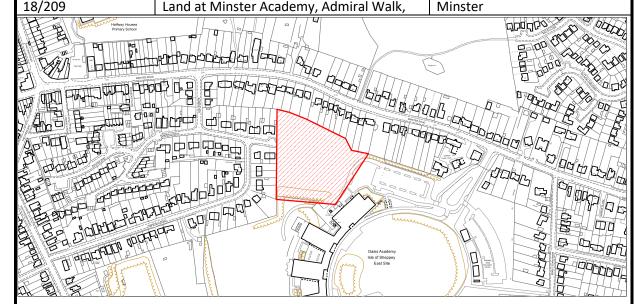

#### **Availability:**

The landowner has promoted the site through the 'call for sites' exercise and there is no record of any unimplemented permissions. The site is considered to be available.

| Subject to further consideration of any utility/infrastructure requirements, there is a reasonable prospect that the site could be developed over a certain period of time. The site is considered to be achievable. |   |
|----------------------------------------------------------------------------------------------------------------------------------------------------------------------------------------------------------------------|---|
| Potential Residential                                                                                                                                                                                                | 0 |
| Yield (units):                                                                                                                                                                                                       |   |
| Potential Employment                                                                                                                                                                                                 | 0 |
| Area (ha):                                                                                                                                                                                                           |   |
| Potential Other Use Area                                                                                                                                                                                             | 0 |
| (ha):                                                                                                                                                                                                                |   |
| Timescale for delivery:                                                                                                                                                                                              | 0 |
| Assessment Outcome:                                                                                                                                                                                                  |   |
| Unsuitable                                                                                                                                                                                                           |   |