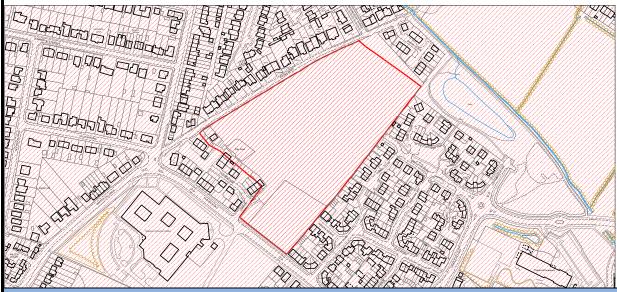

nt of the site at the middle/later years of the plan period.

#### **Achievability:**

It is unlikely that there will be any abnormal development costs and the site is considered achievable.

| Potential Residential | 75 |
|-----------------------|----|
| Yield (units):        |    |
| Potential Employment  | 0  |
| Area (ha):            |    |

| Potential Other Use Area (ha): | 0          |
|--------------------------------|------------|
| Timescale for delivery:        | 6-10 years |
| Assessment Outcome:            |            |
| Suitable and deliverable       |            |

| SHLAA SITE REF. | SITE NAME:                 | PARISH/SETTLEMENT: |
|-----------------|----------------------------|--------------------|
| 18/198          | Plover Road (Thistle Hill) | Minster            |



## Site Assessment

| Current/Previous Use: | Agriculture | Gross Site<br>Area (ha):  | 3.8 |
|-----------------------|-------------|---------------------------|-----|
| Site Type:            | Greenfield  | Developable<br>Area (ha): |     |

# **Site Description:**

This site sits to the south east of Parish Road, north east off Plover Road and north west of the earlier phase of Thistle Hill. It has a significant gradient from north to south. Along the north west boundary of the site there is a mature hedgerow and to the south is a drainage ditch.

## **Suitability:**

The site is not subject to any high level constraints and is within the settlement confines of Minster. In terms of access to services, the site is in a sustainable location. The site is considered suitable.

## **Availab