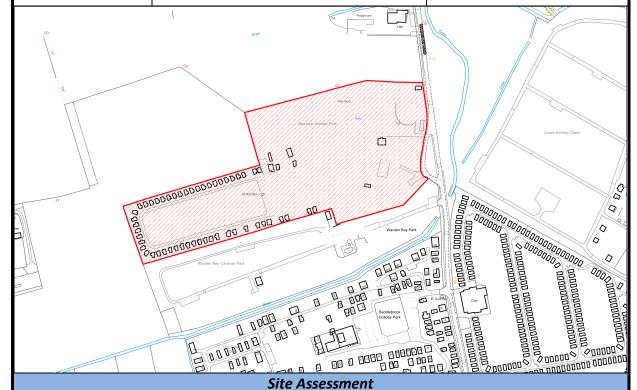

ea                                                                            | 0                                                                       |  |  |
| (ha):                                                                                               |                                                                         |  |  |
| Timescale for delivery:                                                                             | 5 years                                                                 |  |  |

**Assessment Outcome:** Suitable and deliverable.

| SHLAA SITE REF. | SITE NAME:                    | PARISH/SETTLEMENT: |
|-----------------|-------------------------------|--------------------|
| 18/121          | Seaview Park, Warden Bay Road | Leysdown           |



| Current/Previous | Caravan park | <b>Gross Site</b> | 5.44 |
|------------------|--------------|-------------------|------|
| Use:             |              | Area (ha):        |      |
|                  |              |                   |      |

Site Type: Mixed green/brownfield Developable Area (ha): 5.44

# **Site Description:**

The site is situated in the Leysdown/Warden area and outside of and between 3 built-up area boundaries. To the north is residential development at Warden and to the south and southeast a mixture of residential and leisure development at Leysdown. To the east is the coastline, and to the west the area opens into primarily agricultural land and open countryside.

# **Suitability:**

The site is outside of any built-up area boundary. Nonetheless, there is