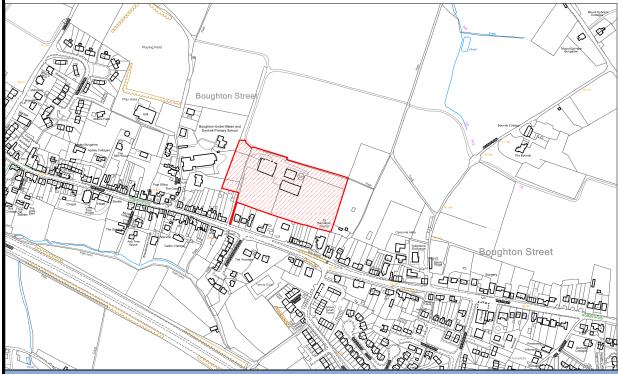

## Suitability:

The site is not subject to any high level constraints and is adjacent to an existing settlement boundary. However, this is a small village and the majority of the site is not within a reasonable walking distance of any services or facilities, aside from areas of open space. Employment opportunities are very limited in the area. Travel would be required outwards to Rainham, Newington and beyond. There is no train station close by and the rural nature of the outgoing roads are unlikely to be attractive to cyclists. There are bus stops close to the site, but they are not in a high frequency bus route. Development of the site would result in a high level of car dependency. Taking into account all of the above, the site is considered to be in an unsustainable location which is not suitable for residential development.