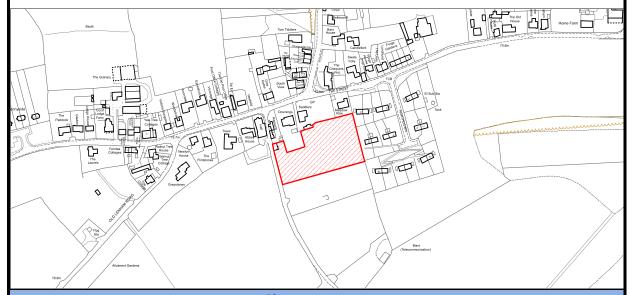

| SHLAA SITE REF. | SITE NAME:               | PARISH/SETTLEMENT: |
|-----------------|--------------------------|--------------------|
| 18/001          | Land west of Sheppey Way | Bobbing            |

#### Site Assessment

| <b>Current/Previous</b> | Agricultural | <b>Gross Site</b> | 4.3 |
|-------------------------|--------------|-------------------|-----|
| Use:                    |              | Area (ha):        |     |
|                         |              |                   |     |
| Site Type:              | Greenfield   | Developable       |     |
|                         |              | Area (ha):        |     |
|                         |              |                   |     |

## **Site Description:**

This site sits between Sheppey Way and Bobbing Hill between Grove Dairy Farm at the south west corner of the site and Pigeon Farm to the north of the site. It excludes Meadow View Cottages. The site rises gently from the south, northwards and is grassed and open with sporadic trees/hedges along part of the eastern boundary.

# **Suitability:**

The site is not subject to any high level constraints but is remote from the boundary of the nearest settlements. In terms of access to services, the site is in a reasonably sustainable location due to its proximity to the facilities at Bobbing Services and to the primary school. There is a public right of way running north/south across the middle of the sight that links Bobbing Hill in the north with Bobbing Hill in the south near to the Key Street roundabout and the A249. The site is considered suitable.

## **Availability:**

The site is in multiple ownership. It has been promoted for development by one of the landowners although all are in agreement that the site is available for development and there is a developer option on the site. The site is considered available.

# Achievability:

Access to the site is currently via Bobbing Hill and alternative access would need to be provided (suggested as a roundabout on Sheppey Way). Subject to further consideration of any utility/infrastructure requirements, there is a reasonable prospect that the site could be developed over a certain period of time. The site is considered to be achievable.

| Potential Residential Yield (units): | 100          |
|--------------------------------------|--------------|
| Potential Employment<br>Area (ha):   | 0            |
| Potential Other Use Area (ha):       | 0            |
| Timescale for delivery:              | 1 to 5 years |
| Assessment Outcome:                  |              |
|                                      |              |

Suitable and deliverable

| SHLAA SITE REF. | SITE NAME:                            | PARISH/SETTLEMENT: |
|-----------------|---------------------------------------|--------------------|
| 18/002          | Land West of Kaine Farm House, Breach | Upchurch           |
|                 | Lane                                  |                    |